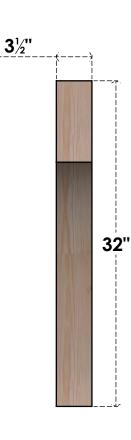

BRC04X32X32WTL00SDF

3 1/2"W X 32"D X 32"H WESTLAKE SMOOTH BRACE, DOUGLAS FIR

SIDE

## FRONT

NOTES

1. INSTALLATION TO BE COMPLETED IN ACCORDANCE WITH MANUFACTURER'S SPECIFICATIONS. 2. DRAWING MAY NOT BE TO SCALE

3. THIS DRAWING IS INTENDED FOR DESIGN AND PLANNING PURPOSES ONLY.

4. ALL INFORMATION CONTAINED HEREIN WAS CURRENT AT THE TIME OF DEVELOPMENT BUT MUST BE REVIEWED AND APPROVED BY THE PRODUCT MANUFACTURER TO BE CONSIDERED ACCURATE.