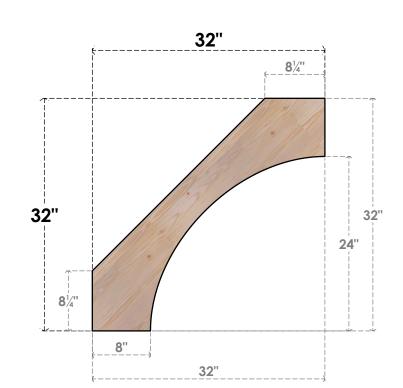

BRC04X32X32WTL00SDF

3 1/2"W X 32"D X 32"H WESTLAKE SMOOTH BRACE, DOUGLAS FIR

SIDE

## FRONT

NOTES

1. INSTALLATION TO BE COMPLETED IN ACCORDANCE WITH MANUFACTURER'S SPECIFICATIONS. 2. DRAWING MAY NOT BE TO SCALE

3. THIS DRAWING IS INTENDED FOR DESIGN AND PLANNING PURPOSES ONLY.

4. ALL INFORMATION CONTAINED HEREIN WAS CURRENT AT THE TIME OF DEVELOPMENT BUT MUST BE REVIEWED AND APPROVED BY THE PRODUCT MANUFACTURER TO BE CONSIDERED ACCURATE.