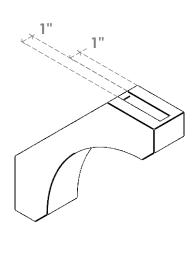

## ITEM NUMBER: BRCURO030X14000X14000LECRCPR

3"W X 14"D X 14"H LEGACY ROUGH CEDAR WOODGRAIN OPEN TIMBERTHANE BRACE, PRIMED TAN

SIDE PROFILE

**FRONT PROFILE** 

**ISOMETRIC** 

GENERATED DATE: 04/05/2023

**EKENA MILLWORK** 2300 WEST MAIN ST. CLARKSVILLE, TX 75426 TOLL FREE: 866-607-0453 WWW.EKENAMILLWORK.COM