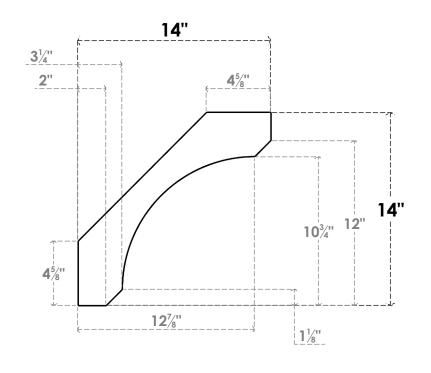

## ITEM NUMBER: BRCURO030X14000X14000LECRCPR

3"W X 14"D X 14"H LEGACY ROUGH CEDAR WOODGRAIN OPEN TIMBERTHANE BRACE, PRIMED TAN

SIDE PROFILE

**FRONT PROFILE** 

**ISOMETRIC** 

GENERATED DATE: 04/05/2023

**EKENA MILLWORK** 2300 WEST MAIN ST. CLARKSVILLE, TX 75426 TOLL FREE: 866-607-0453 WWW.EKENAMILLWORK.COM