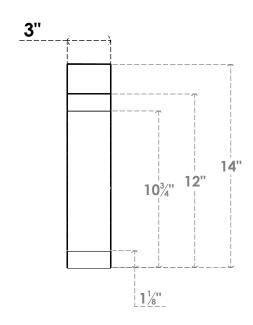

## ITEM NUMBER: BRCURO030X14000X14000LECRCPR

3"W X 14"D X 14"H LEGACY ROUGH CEDAR WOODGRAIN OPEN TIMBERTHANE BRACE, PRIMED TAN

SIDE PROFILE

**FRONT PROFILE** 

**ISOMETRIC** 

GENERATED DATE: 04/05/2023

**EKENA MILLWORK** 2300 WEST MAIN ST. CLARKSVILLE, TX 75426 TOLL FREE: 866-607-0453 WWW.EKENAMILLWORK.COM