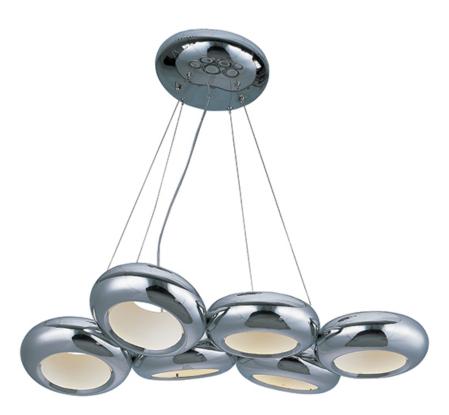

## PRODUCT DESCRIPTION

The Donut collection is a nod to retro, industrial and modern design sensibilities. Each fixture features floating round donuts of spun steel finished in a mirror like Polished Chrome. Clustered together, these rings house LEDs that glow upward into the white interior reflectors that move light indirectly out of the fixture without the glare of a direct light source.

## **MEASUREMENTS**

DIMENSION : 33.5" L x 17.5" W x 4.25" H MAX OAH : 124.25" OAH x 4.75" OAH CANOPY : 9.84" W x 4.05" H x 9.84" L

HANGING WEIGHT : 18.7 lb

## LAMPING

**LUMENS** : 6,720 Rated

**BULB** : 6 x 16W LED (INCLUDED), 96W Total

DIMMABLE : Dimmable COLOR\_TEMP : 3000K