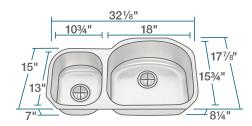

Offset Bowl

16G UPC: 841412129367

18G UPC: 841412129350

## **FEATURES**

- 16 or 18 Gauge Steel
- Undermount Installation
- Brushed Satin Finish
- · Cold Rolled Stainless Steel
- 33" Minimum Cabinet Size
- Fully Insulated

- Limited Lifetime Warranty
- Offset Drain 3 1/2"
- Sound Dampening Pads
- Installation Hardware included
- Cutout Template Included

#### **ACCESSORIES**







### **STAINLESS STEEL**

Stainless Steel is the most popular choice for today's kitchens due to its clean look and durability. The beautiful brushed satin finish helps to hide small scratches that may occur over the lifetime of the sink. Our Stainless Steel sinks are made from high quality, 14, 16, 18, or 20 gauge, 304 steel. Each sink is fully insulated and has a sound dampening pad.

#### **DIMENSIONS**



www.renesinks.com 872.241.0016 sales@renesinks.com