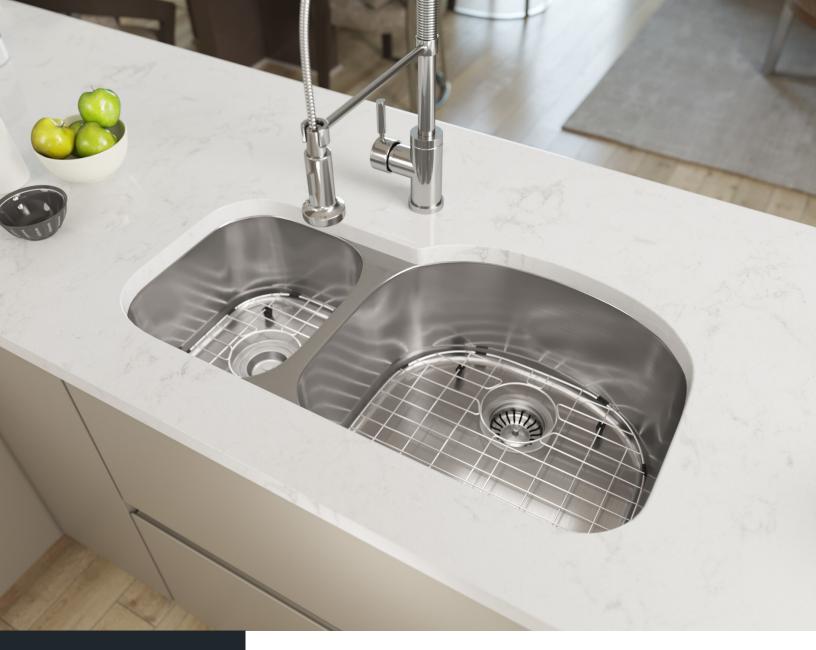

# René

R1-1002R

Offset Bowl

16G UPC: 841412129367

18G UPC: 841412129350

## **FEATURES**

- 16 or 18 Gauge Steel
- Undermount Installation
- Brushed Satin Finish
- · Cold Rolled Stainless Steel
- 33" Minimum Cabinet Size
- Fully Insulated

- Limited Lifetime Warranty
- Offset Drain 3 1/2"
- Sound Dampening Pads
- Installation Hardware included
- Cutout Template Included

### **STAINLESS STEEL**

Stainless Steel is the most popular choice for today's kitchens due to its clean look and durability. The beautiful brushed satin finish helps to hide small scratches that may occur over the lifetime of the sink. Our Stainless Steel sinks are made from high quality, 14, 16, 18, or 20 gauge, 304 steel. Each sink is fully insulated and has a sound dampening pad.