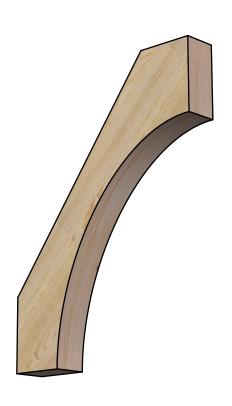

## BRC04X26X34WTL00RDF

4"W X 26"D X 34"H WESTLAKE ROUGH SAWN BRACE, DOUGLAS FIR

SIDE