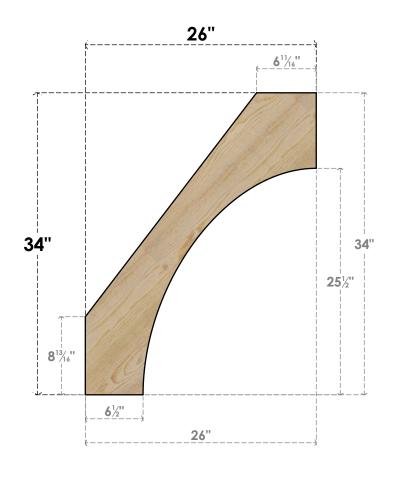

## BRC04X26X34WTL00RDF

4"W X 26"D X 34"H WESTLAKE ROUGH SAWN BRACE, DOUGLAS FIR

SIDE