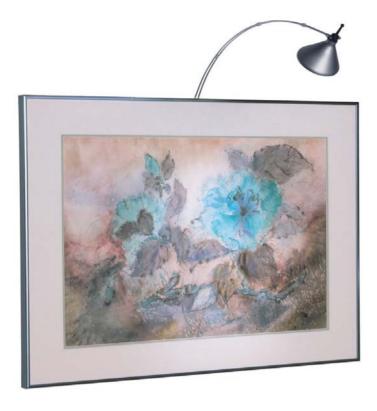

## HPIC18-HW-SC - Hardwire 18" Halogen Pic Light SC

## 18" Picture Light, Satin Chrome

| Height<br>Width/Length<br>Depth<br>Weight                                                | 18<br>3<br>3<br>2                      | No. of Bulbs<br>LED Compatible<br>Total Wattage                 | 1<br>Yes<br>50W                                            |
|------------------------------------------------------------------------------------------|----------------------------------------|-----------------------------------------------------------------|------------------------------------------------------------|
| Body Material<br>Finish/Color<br>Type of Finish                                          | Metal<br>Satin Chrome<br>Electroplated |                                                                 |                                                            |
| Bulb 1 Amount Bulb 1 Base Type Bulb 1 Max Watt. Bulb 1 Included Bulb 1 Lumens Bulb 1 CRI | 1<br>MR16<br>50W<br>Yes                | Rated For<br>Voltage<br>Approval<br>Warranty<br>Instal Position | Dry Location<br>12V<br>cUL or equivalent<br>1 Year<br>Wall |