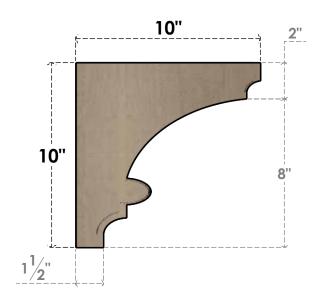

## ITEM NUMBER: CORU05X10X10DIARCPR

5"W X 10"D X 10"H SERIES 1 CLASSIC DIANE ROUGH CEDAR TIMBERTHANE FAUX WOOD CORBEL, PRIMED







## SIDE PROFILE

## **FRONT PROFILE**

## **ISOMETRIC**



**EKENA MILLWORK** 2300 WEST MAIN ST. CLARKSVILLE, TX 75426 TOLL FREE: 866-607-0453 WWW.EKENAMILLWORK.COM

GENERATED DATE: 01/28/2023

- 1. INSTALLATION TO BE COMPLETED IN ACCORDANCE WITH MANUFACTURER'S SPECIFICATIONS.
  2. DRAWING MAY NOT BE TO SCALE
  3. THIS DRAWING IS INTENDED FOR DESIGN AND PLANNING PURPOSES ONLY.
  4. ALL INFORMATION CONTAINED HEREIN WAS CURRENT AT THE TIME OF DEVELOPMENT BUT MUST BE REVIEWED AND APPROVED BY THE PRODUCT MANUFACTURER TO BE CONSIDERED ACCURATE.
- 5. TIMBERTHANE ARCHITECTURAL PRODUCTS ARE MADE FROM HIGH DENSITY URETHANE AND COME FACTORY PRIMED