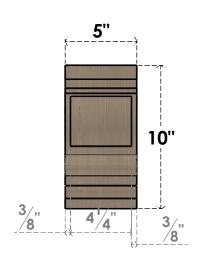

## ITEM NUMBER: CORU05X10X10DIARCPR

5"W X 10"D X 10"H SERIES 1 CLASSIC DIANE ROUGH CEDAR TIMBERTHANE FAUX WOOD CORBEL, PRIMED







## SIDE PROFILE

## **FRONT PROFILE**

## **ISOMETRIC**



**EKENA MILLWORK** 2300 WEST MAIN ST. CLARKSVILLE, TX 75426 TOLL FREE: 866-607-0453 WWW.EKENAMILLWORK.COM

GENERATED DATE: 01/28/2023

- 1. INSTALLATION TO BE COMPLETED IN ACCORDANCE WITH MANUFACTURER'S SPECIFICATIONS.
  2. DRAWING MAY NOT BE TO SCALE
  3. THIS DRAWING IS INTENDED FOR DESIGN AND PLANNING PURPOSES ONLY.
  4. ALL INFORMATION CONTAINED HEREIN WAS CURRENT AT THE TIME OF DEVELOPMENT BUT MUST BE REVIEWED AND APPROVED BY THE PRODUCT MANUFACTURER TO BE CONSIDERED ACCURATE.
- 5. TIMBERTHANE ARCHITECTURAL PRODUCTS ARE MADE FROM HIGH DENSITY URETHANE AND COME FACTORY PRIMED