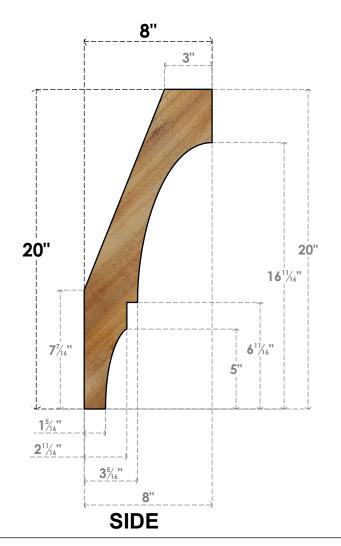

## BRC06X08X20BOA00RWR

6"W X 8"D X 20"H BALBOA ROUGH SAWN BRACE, WESTERN RED CEDAR

## **NOTES**

- 1. INSTALLATION TO BE COMPLETED IN ACCORDANCE WITH MANUFACTURER'S SPECIFICATIONS. 2. DRAWING MAY NOT BE TO SCALE

- 3. THIS DRAWING IS INTENDED FOR DESIGN AND PLANNING PURPOSES ONLY.
  4. ALL INFORMATION CONTAINED HEREIN WAS CURRENT AT THE TIME OF DEVELOPMENT BUT MUST BE REVIEWED AND APPROVED BY THE PRODUCT MANUFACTURER TO BE CONSIDERED ACCURATE.
- 5. PRODUCTS ARE NOT KILN DRIED. THIS ITEM IS UNIQUE AND WILL CONTAIN THE NATURAL VARIATIONS THAT THE WOOD SPECIES OFFERS. THIS MAY RESULT IN VARIATIONS UP TO 1/4"