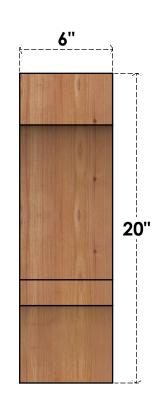

## BRC06X08X20BOA00RWR

6"W X 8"D X 20"H BALBOA ROUGH SAWN BRACE, WESTERN RED CEDAR

## **FRONT**

**EKENA MILLWORK** 2300 WEST MAIN ST. CLARKSVILLE, TX 75426 TOLL FREE: 866-607-0453 WWW.EKENAMILLWORK.COM