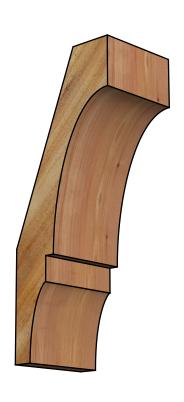

## BRC06X08X20BOA00RWR

6"W X 8"D X 20"H BALBOA ROUGH SAWN BRACE, WESTERN RED CEDAR