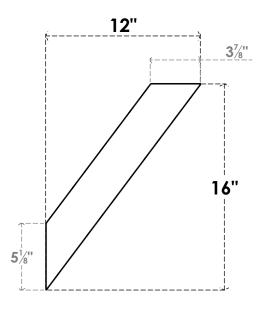

## ITEM NUMBER: BRCPC030X12000X16000TRA

3"W X 12"D X 16"H TRADITIONAL ARCHITECTURAL GRADE PVC CLOSED **BRACE** 

**SIDE PROFILE** 

**FRONT PROFILE** 

GENERATED DATE: 04/06/2023

**EKENA MILLWORK** 2300 WEST MAIN ST. CLARKSVILLE, TX 75426 TOLL FREE: 866-607-0453 WWW.EKENAMILLWORK.COM