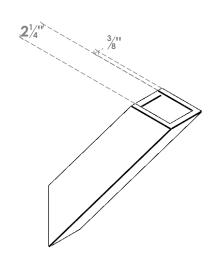

## ITEM NUMBER: BRCPC030X12000X16000TRA

3"W X 12"D X 16"H TRADITIONAL ARCHITECTURAL GRADE PVC CLOSED **BRACE** 







**SIDE PROFILE** 

**FRONT PROFILE** 

GENERATED DATE: 04/06/2023



**EKENA MILLWORK** 2300 WEST MAIN ST. CLARKSVILLE, TX 75426 TOLL FREE: 866-607-0453 WWW.EKENAMILLWORK.COM

1. INSTALLATION TO BE COMPLETED IN ACCORDANCE WITH MANUFACTURER'S SPECIFICATIONS.

2. DRAWING MAY NOT BE TO SCALE
3. THIS DRAWING IS INTENDED FOR DESIGN AND PLANNING PURPOSES ONLY.
4. ALL INFORMATION CONTAINED HEREIN WAS CURRENT AT THE TIME OF DEVELOPMENT BUT MUST BE REVIEWED AND APPROVED BY THE PRODUCT MANUFACTURER TO BE CONSIDERED ACCURATE. 5. ARCHITECTURAL GRADE PVC PRODUCTS ARE MADE FROM EXPANDED CELLULAR PVC AND COME NATURALLY WHITE BUT MAY BE

PAINTED

**ISOMETRIC**