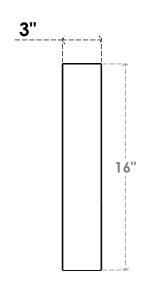

## ITEM NUMBER: BRCPC030X12000X16000TRA

3"W X 12"D X 16"H TRADITIONAL ARCHITECTURAL GRADE PVC CLOSED **BRACE** 

**SIDE PROFILE** 

**FRONT PROFILE** 

GENERATED DATE: 04/06/2023

**EKENA MILLWORK** 2300 WEST MAIN ST. CLARKSVILLE, TX 75426 TOLL FREE: 866-607-0453 WWW.EKENAMILLWORK.COM