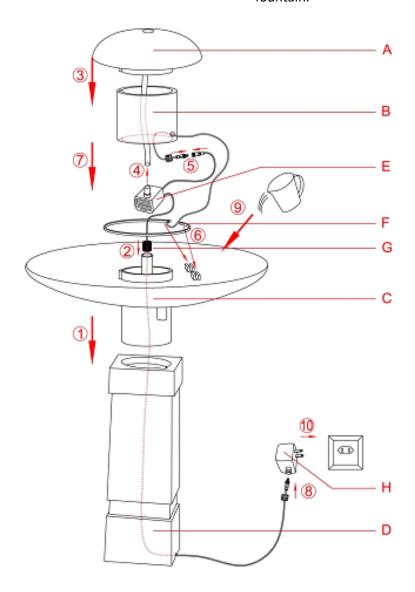

## **Domed Shower Outdoor Fountain**

| PART | DESCRIPTION     | QUANTITY | PART | DESCRIPTION | QUNAITITY |
|------|-----------------|----------|------|-------------|-----------|
| Α    | FOUNTAIN TOPPER | 1        | Е    | WATER PUMP  | 1         |
| В    | MIDDLE PEDESTAL | 1        | F    | LED ROPE    | 1         |
| С    | FOUNTAIN BASIN  | 1        | G    | EVA STOPPLE | 1         |
| D    | BASE PEDESTAL   | 1        | Н    | ADAPTOR     | 1         |

## **ASSEMBLY INSTRUCTIONS:**

<u>Step 1:</u> Place the base pedestal (D) and the fountain basin (C) on a level surface, insert the fountain basin(C) into the base pedestal (D) and twist clockwise to lock the fountain basin(C).

Step 2: Route the water pump(E)'s power cord out through the plastic tube in the fountain basin(C), lay the water pump(E) in the center of the fountain basin(C), and then route the water pump(E)'s power cord through the base pedestal(D), the cord exits through the bottom slot of the base pedestal(D).

Lastly insert the EVA stopple(G) in the top of the plastic tube.

<u>Step 3:</u> Insert and lock the fountain topper(A) to the middle pedestal(B).

**Step 4:** Connect the water tube to the outlet nozzle of the water pump(E).

<u>Step 5:</u> Connect the LED rope(F) with the water pump(E)', route the LED rope out through the hole on the back side of the middle pedestal(B).

<u>Step 6:</u> Press both ends of the LED rope in the slots that already fixed in the fountain basin, the LED rope(F) will be fixed around the middle pedestal (B).

<u>Step 7:</u> Insert and lock the assembled middle pedestal(B) and fountain topper(A) to the fountain basin.

**Step 8:** Connect the adaptor(H) to the water pump(E)'s power cord.

<u>Step 9:</u> Fill the fountain basin with water. Make sure the water pump (E) is submerged in the water completely.

**Step 10:** Plug the pump in and enjoy the water fountain.