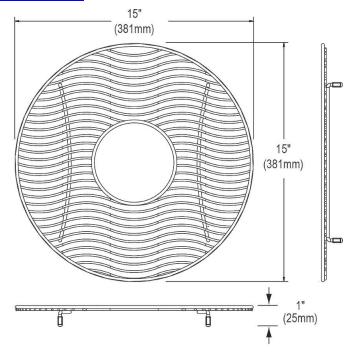

## PRODUCT SPECIFICATIONS

Elkay Stainless Steel 15" x 15" x 1" Bottom Grid. Overall dimensions are 15" x 15" x 1".

Made of Stainless Steel

| Material:          | Stainless Steel          |
|--------------------|--------------------------|
| Finish:            | Polished Stainless Steel |
| Dimensions:        | 15" x 15" x 1"           |
| Fits Bowl Size(s): | 16" diameter             |