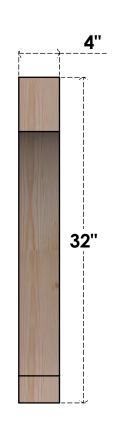

## BRC04X28X32IMP00RDF

4"W X 28"D X 32"H IMPERIAL ROUGH SAWN BRACE, DOUGLAS FIR

## SIDE