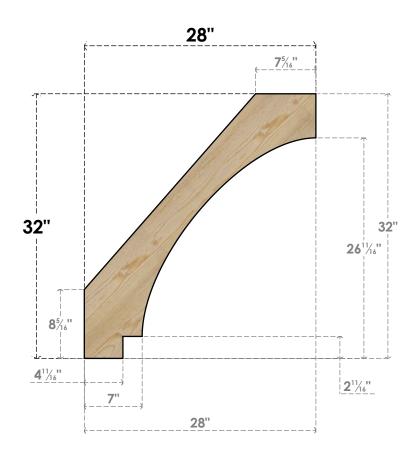

## BRC04X28X32IMP00RDF

4"W X 28"D X 32"H IMPERIAL ROUGH SAWN BRACE, DOUGLAS FIR

## **FRONT**

**EKENA MILLWORK** 2300 WEST MAIN ST. CLARKSVILLE, TX 75426 TOLL FREE: 866-607-0453 WWW.EKENAMILLWORK.COM