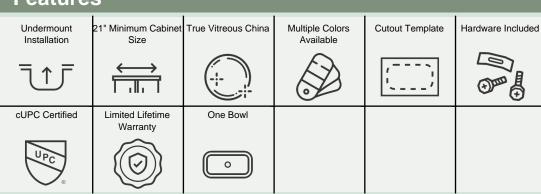

# NR

# **UPM-BLACK Bathroom Sink**

# **Porcelain**

Our porcelain sinks are made of true vitreous china and are triple glazed to create the strongest sink you will find. All of our porcelain sinks are covered by a limited lifetime warranty. All undermount sinks come with a cardboard cutout template and mounting hardware.

19" x 15 1/2" x 7 1/4"
Undermount Installation
21" Minimum Cabinet Size
True Vitreous China
Multiple Colors Available
Cardboard Cutout Template Included
Installation Hardware Included
cUPC Certified (Uniform Plumbing Code)
Limited Lifetime Warranty



# **Accessories**



\*Accessories not included

# **Available Colors**



UPC: 817299011095

## **Features**