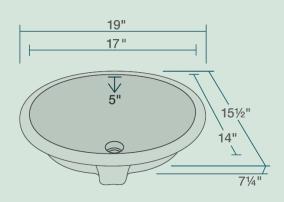

19" x 15 1/2" x 7 1/4"
Undermount Installation
21" Minimum Cabinet Size
True Vitreous China
Multiple Colors Available
Cardboard Cutout Template Included
Installation Hardware Included
cUPC Certified (Uniform Plumbing Code)
Limited Lifetime Warranty