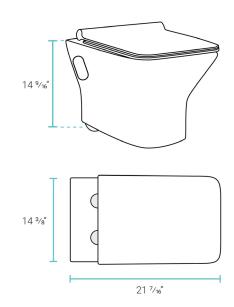

### Specifications:

- N.W: 53 lb.

- L: 21 <sup>7</sup>/<sub>16</sub>" x W: 14 <sup>3</sup>/<sub>8</sub>" x H: 14 <sup>9</sup>/<sub>16</sub>"