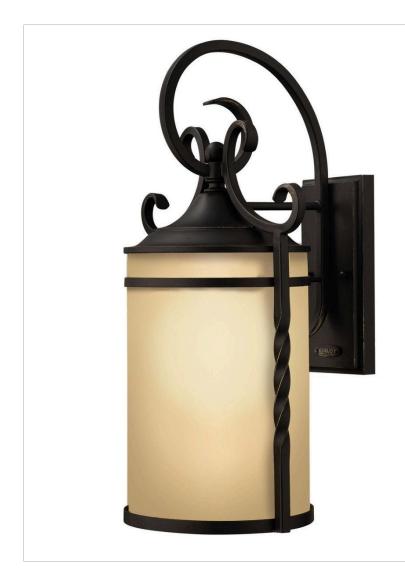

# CASA

1145OL

LARGE WALL MOUNT LANTERN

Casa features solid aluminum construction with twisted wrought iron details and hand-forged scrollwork in an Olde Black finish to complete its rustic-chic appeal with a Southwestern flair.

| DETAILS   |                    |
|-----------|--------------------|
| FINISH:   | Olde Black         |
| MATERIAL: | Aluminum           |
| GLASS:    | Light Etched Amber |

#### DIMENSIONS

| DIMENSION      |             |
|----------------|-------------|
| WIDTH:         | 12"         |
| HEIGHT:        | 20.8"       |
| WEIGHT:        | 6lb         |
| BACK PLATE:    | 4.5"W X 9"H |
| EXTENSION:     | 11.3"       |
| TOP TO OUTLET: | 10.5"       |