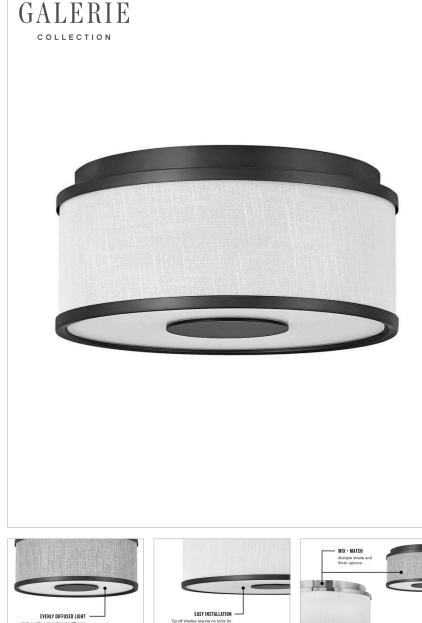

### 42006BK

SMALL FLUSH MOUNT

Designed with luminosity top of mind, Halo is held within an oversized lockup encased in a sleek flat disk design element. It is complemented by an Off White Linen or Heather Gray Linen shade, accompanied by a Black or Brushed Nickel finish, and easily completes any space with both form and function top of mind.

| DETAILS   |                 |
|-----------|-----------------|
| FINISH:   | Black           |
| MATERIAL: | Steel           |
| SHADE:    | Off White Linen |

#### DIMENSIONS

| DIMENSIONS |       |
|------------|-------|
| WIDTH:     | 13.3" |
| HEIGHT:    | 6"    |
| WEIGHT:    | 4.1lb |

| LIGHT SOURCE  |                |
|---------------|----------------|
| LIGHT SOURCE: | LED Lamp       |
| WATTAGE:      | 2-17w Med. LED |
| VOLTAGE:      | 120v           |