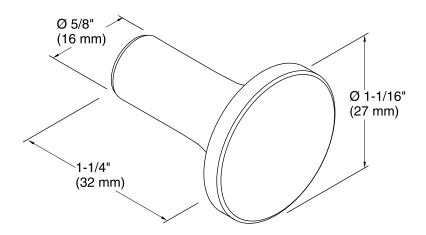

tion

Installation template included.

## **Included Components**

Additional Components:

Template



## Codes/Standards

None Applicable

# KOHLER® Faucet Lifetime Limited Warranty

See website for detailed warranty information.

### Available Colors/Finishes

Color tiles intended for reference only.

| Color | Code | Description                   |
|-------|------|-------------------------------|
|       | CP   | Polished Chrome               |
|       | SN   | Vibrant® Polished Nickel      |
|       | BGD  | Vibrant® Moderne Brushed Gold |
|       | BN   | Vibrant® Brushed Nickel       |
|       | BV   | Vibrant® Brushed Bronze       |
|       | BL   | Matte Black                   |
|       | RGD  | Vibrant Rose Gold             |
|       |      |                               |







## **Technical Information**

All product dimensions are nominal.

### **Notes**

Install this product according to the installation guide.