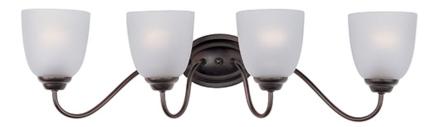

#### PRODUCT DESCRIPTION

A transitional look that works in a broad range of interiors featuring metal frames finished in either Oiled Rubbed Bronze for the traditional home or Satin Nickel for a more contemporary look. Simple Frost glass shades compliment the overall design.