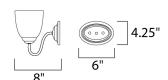

### **MEASUREMENTS**

DIMENSION : 29.75" W x 8" H x 8" Ext BACK PLATE : 4.25" W x 6" H x 4.25" HCO

HANGING WEIGHT : 5.6 lb