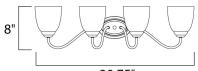

29.75"

### **MEASUREMENTS**

DIMENSION : 29.75" W x 8" H x 8" Ext BACK PLATE : 4.25" W x 6" H x 4.25" HCO

HANGING WEIGHT : 5.6 lb