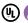

29.75"

### **MEASUREMENTS**

DIMENSION : 29.75" W x 8" H x 8" Ext BACK PLATE : 4.25" W x 6" H x 4.25" HCO

HANGING WEIGHT : 5.6 lb