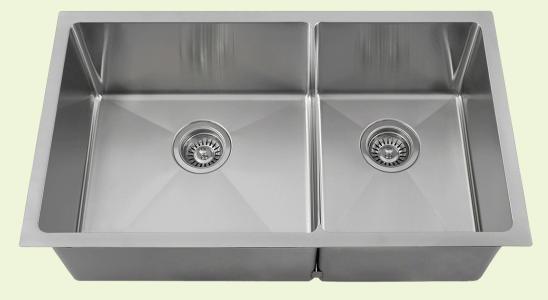

## 3160L Double Bowl 3/4" Radius Sink

31 1/8" x 18" x 9 5/8" Undermount Installation 33" Minimum Cabinet Size 14-, 16- or 18-Gauge Steel Available Certified High-Quality 304 Stainless Steel Offset Drain Thick Sound Dampener Rubber Pad Fully Insulated Cardboard Cutout Template Included Installation Hardware Included Limited Lifetime Warranty