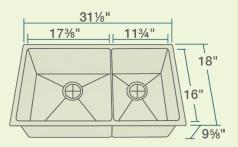

31 1/8" x 18" x 9 5/8" Undermount Installation 33" Minimum Cabinet Size 14-, 16- or 18-Gauge Steel Available Certified High-Quality 304 Stainless Steel Offset Drain Thick Sound Dampener Rubber Pad Fully Insulated Cardboard Cutout Template Included Installation Hardware Included Limited Lifetime Warranty