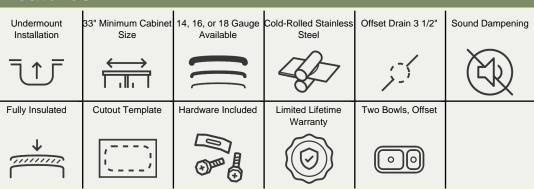

31 1/8" x 18" x 9 5/8" Undermount Installation 33" Minimum Cabinet Size 14-, 16- or 18-Gauge Steel Available Certified High-Quality 304 Stainless Steel Offset Drain Thick Sound Dampener Rubber Pad Fully Insulated Cardboard Cutout Template Included Installation Hardware Included Limited Lifetime Warranty

## Features