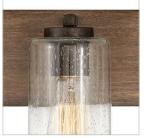

## THREE LIGHT VANITY

The fresh, rustic design of the Sawyer collection will enhance any living experience with a warm, cozy ambiance. The warm Sequoia wood finish is paired with Iron Rust accents and clear seedy glass for a farmhouse chic style.

| DETAILS   |             |
|-----------|-------------|
| FINISH:   | Sequoia     |
| MATERIAL: | Steel       |
| GLASS:    | Clear Seedy |

| DIMENSIONS     |               |
|----------------|---------------|
| WIDTH:         | 22"           |
| HEIGHT:        | 8.3"          |
| WEIGHT:        | 8lb           |
| BACK PLATE:    | 22"W X 4.75"H |
| EXTENSION:     | 5.5"          |
| TOP TO OUTLET: | 2.5"          |