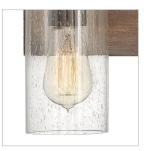

## THREE LIGHT VANITY

The fresh, rustic design of the Sawyer collection will enhance any living experience with a warm, cozy ambiance. The warm Sequoia wood finish is paired with Iron Rust accents and clear seedy glass for a farmhouse chic style.

| DETAILS   |             |
|-----------|-------------|
| FINISH:   | Sequoia     |
| MATERIAL: | Steel       |
| GLASS:    | Clear Seedy |

| DIMENSIONS     |               |
|----------------|---------------|
| WIDTH:         | 22"           |
| HEIGHT:        | 8.3"          |
| WEIGHT:        | 8lb           |
| BACK PLATE:    | 22"W X 4.75"H |
| EXTENSION:     | 5.5"          |
| TOP TO OUTLET: | 2.5"          |