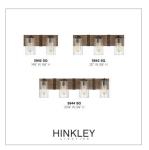

# **SAWYER**

### 5943SQ

## THREE LIGHT VANITY

The fresh, rustic design of the Sawyer collection will enhance any living experience with a warm, cozy ambiance. The warm Sequoia wood finish is paired with Iron Rust accents and clear seedy glass for a farmhouse chic style.