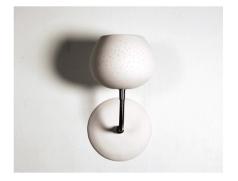

This egg shaped sconce creates a starry night like Lampshade and V shaped light textures. The flexible arm allows the sconce to be aimed at all directions, including downwards where it can be used as a task light or a work light.

The lamp shade perforations create a camera obscura effect which allows the round perforations to create V shaped light textures.

Lit image

Day light image

Lamp Base: G8 Wattage: Up to 50W Supplied bulb: 35W xenon (quivalent to 70W incandescent light output) Warranty: 1 year Country of Manufacture: USA Weight: 3 lb. Listing: All of the electrical parts are UL listed Shade and Plate Material: Hand made white ceramic Shade and Plate Finish: Matte Arm Finish: Brushed Nickel Other Options: Aqua / Red and other color glaze.