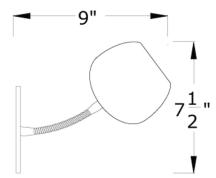

This egg shaped sconce creates a starry night like Lampshade and V shaped light textures. The flexible arm allows the sconce to be aimed at all directions, including downwards where it can be used as a task light or a work light.

The lamp shade perforations create a camera obscura effect which allows the round perforations to create V shaped light textures.

Lit image

Day light image

Lamp Base: G8 Wattage: Up to 50W Supplied bulb: 35W xenon (quivalent to 70W incandescent light output) Warranty: 1 year Country of Manufacture: USA Weight: 3 lb. Listing: All of the electrical parts are UL listed Shade and Plate Material: Hand made white ceramic Shade and Plate Finish: Matte Arm Finish: Brushed Nickel Other Options: Aqua / Red and other color glaze.