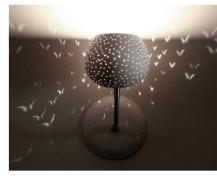

This egg shaped sconce creates a starry night like Lampshade and V shaped light textures. The flexible arm allows the sconce to be aimed at all directions, including downwards where it can be used as a task light or a work light.

The lamp shade perforations create a camera obscura effect which allows the round perforations to create V shaped light textures.

Lit image

Day light image

Lamp Base: G8 Wattage: Up to 50W Supplied bulb: 35W xenon (quivalent to 70W incandescent light output) Warranty: 1 year Country of Manufacture: USA Weight: 3 lb. Listing: All of the electrical parts are UL listed Shade and Plate Material: Hand made white ceramic Shade and Plate Finish: Matte Arm Finish: Brushed Nickel Other Options: Aqua / Red and other color glaze.