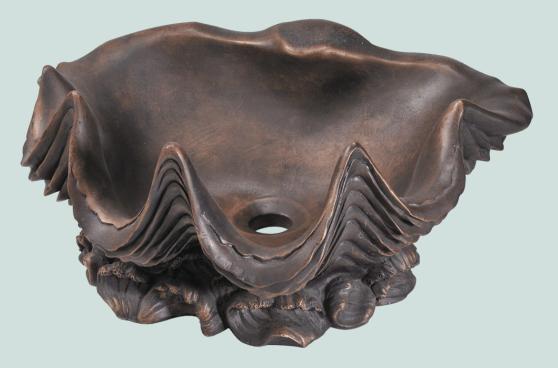

## 959 Vessel Sink

## Bronze

Our uniquely designed bronze sinks will add an element of art to any décor. Each bronze sink comes with a beautifully aged patina that will make your sink easy to care for. Our sinks are solid all the way through, giving you a strong product that will last a lifetime. Each sink is covered by a limited lifetime warranty. All undermount sinks come with a cardboard cutout template and mounting hardware.

19 1/2" x 15 3/4" x 9" Vessel Installation Antique Patina Finish Offset Drain One-Piece Construction Limited Lifetime Warranty

Limited Lifetime

Warranty

One Bowl

0