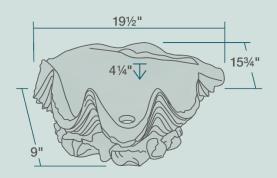

19 1/2" x 15 3/4" x 9" Vessel Installation Antique Patina Finish Offset Drain One-Piece Construction Limited Lifetime Warranty

Limited Lifetime

Warranty

One Bowl

0