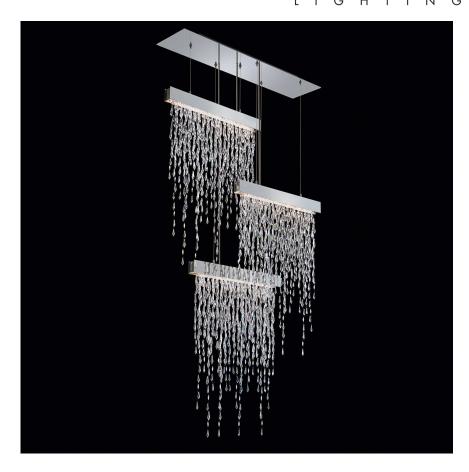

## CRYSTALLINE ICICLES - SWAROVSKI

SCR135

A waterfall of Swarovski crystals enliven every room with a novel touch. While it most certainly amazes guests, this lighting fixture also nods at the grandeur of nature and elements such as ice. This is most evident in its decadent strands, which descend from a simple, frosted bar and create a pedigreed work of art.