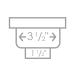

18 GAUGE

| Overall Dimensions  | 31 <sup>1</sup> / <sub>4</sub> " x 18" x 9" |
|---------------------|---------------------------------------------|
| Internal Dimensions | 29 <sup>1</sup> /4" × 16" × 9"              |
| Left Basin          | 14" x 16" x 9"                              |
| Right Basin         | 14" x 16" x 9"                              |
| Drain Openning Size | 3 1/2"                                      |

MINIMUM INTERNAL SIZE

Stylish® sinks have standard  $3^{1}/2^{"}$  drain opening that can fit any garbage disposal unit. The sink structure is well designed to withstand any heavy garbage disposal unit.