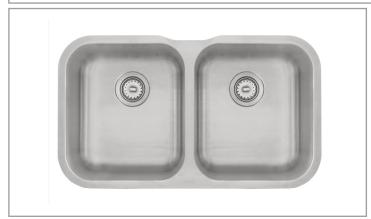

# **JASPEL**

STAINLESS STEEL PRESSMADE DOUBLE BOWL KITCHEN SINK

A-916DG DRYING MAT

A-904 CUTTING BOARD

A-910 SERVING BOARD

A-913 CUTTING BOARD

**BRUSHED** STAINLESS STEEL

**WIDE RADIUS** 