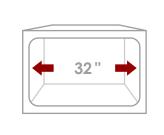

18 GAUGE

| Overall Dimensions  | 31 <sup>1</sup> / <sub>4</sub> " x 18" x 9" |
|---------------------|---------------------------------------------|
| Internal Dimensions | 29 <sup>1</sup> /4" × 16" × 9"              |
| Left Basin          | 14" x 16" x 9"                              |
| Right Basin         | 14" x 16" x 9"                              |
| Drain Openning Size | 3 1/2"                                      |