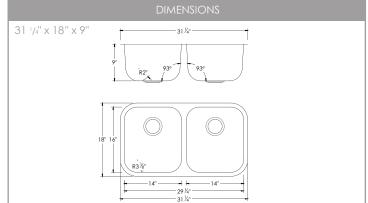

18 GAUGE

| Overall Dimensions  | 31 <sup>1</sup> / <sub>4</sub> " x 18" x 9" |
|---------------------|---------------------------------------------|
| Internal Dimensions | 29 <sup>1</sup> /4" × 16" × 9"              |
| Left Basin          | 14" x 16" x 9"                              |
| Right Basin         | 14" x 16" x 9"                              |
| Drain Openning Size | 3 1/2"                                      |

MINIMUM INTERNAL SIZE

Stylish® sinks have standard  $3^{1}/2^{"}$  drain opening that can fit any garbage disposal unit. The sink structure is well designed to withstand any heavy garbage disposal unit.