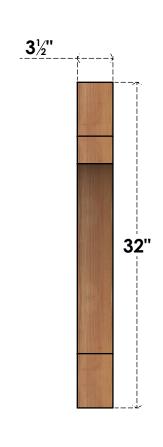

## BRC04X28X32MRC00SWR

3 1/2"W X 28"D X 32"H MERCED SMOOTH BRACE, WESTERN RED CEDAR

SIDE