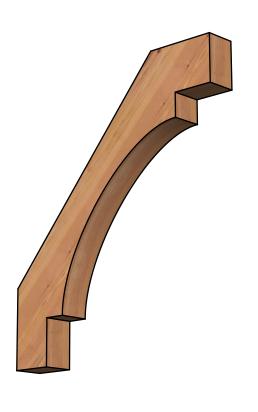

## BRC04X28X32MRC00SWR

3 1/2"W X 28"D X 32"H MERCED SMOOTH BRACE, WESTERN RED CEDAR

SIDE