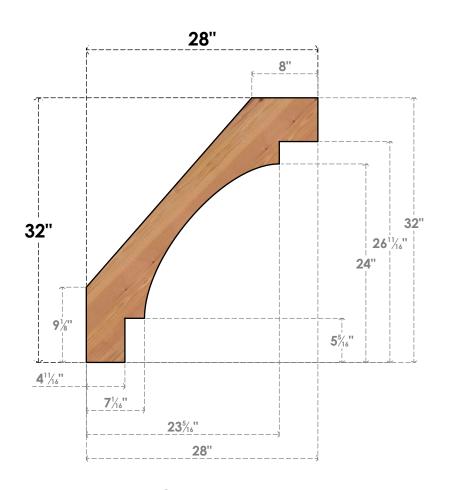

## BRC04X28X32MRC00SWR

3 1/2"W X 28"D X 32"H MERCED SMOOTH BRACE, WESTERN RED CEDAR

SIDE