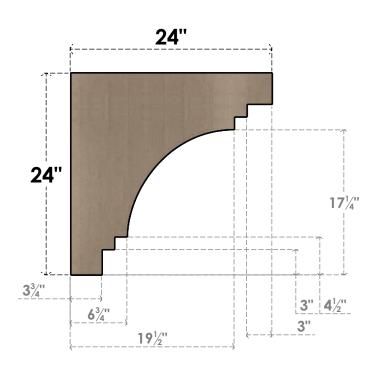

## ITEM NUMBER: CORU06X24X24PECRCPR

6"W X 24"D X 24"H SERIES 1 THIN PESCADERO ROUGH CEDAR TIMBERTHANE FAUX WOOD CORBEL, PRIMED

## SIDE PROFILE

**FRONT PROFILE** 

**ISOMETRIC** 

**EKENA MILLWORK** 2300 WEST MAIN ST. CLARKSVILLE, TX 75426 TOLL FREE: 866-607-0453 WWW.EKENAMILLWORK.COM

GENERATED DATE: 01/28/2023

- 1. INSTALLATION TO BE COMPLETED IN ACCORDANCE WITH MANUFACTURER'S SPECIFICATIONS.