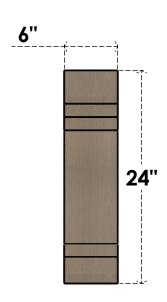

## ITEM NUMBER: CORU06X24X24PECRCPR

6"W X 24"D X 24"H SERIES 1 THIN PESCADERO ROUGH CEDAR TIMBERTHANE FAUX WOOD CORBEL, PRIMED

## SIDE PROFILE

**FRONT PROFILE** 

**ISOMETRIC** 

**EKENA MILLWORK** 2300 WEST MAIN ST. CLARKSVILLE, TX 75426 TOLL FREE: 866-607-0453 WWW.EKENAMILLWORK.COM

GENERATED DATE: 01/28/2023

- 1. INSTALLATION TO BE COMPLETED IN ACCORDANCE WITH MANUFACTURER'S SPECIFICATIONS.