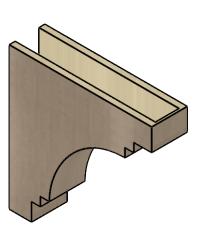

## ITEM NUMBER: CORU06X24X24PECRCPR

6"W X 24"D X 24"H SERIES 1 THIN PESCADERO ROUGH CEDAR TIMBERTHANE FAUX WOOD CORBEL, PRIMED

## SIDE PROFILE

**FRONT PROFILE** 

**ISOMETRIC** 

**EKENA MILLWORK** 2300 WEST MAIN ST. CLARKSVILLE, TX 75426 TOLL FREE: 866-607-0453 WWW.EKENAMILLWORK.COM

GENERATED DATE: 01/28/2023

- 1. INSTALLATION TO BE COMPLETED IN ACCORDANCE WITH MANUFACTURER'S SPECIFICATIONS.