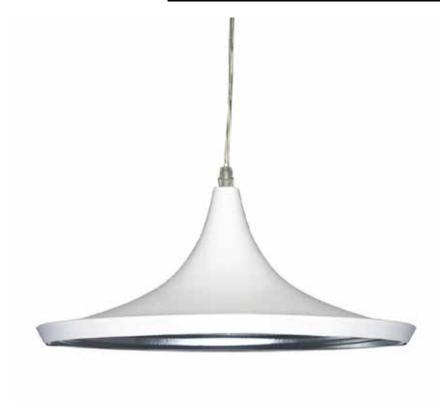

## HKI-141P-WH - 1LT Pendant, Aluminum

## 1 Light Pendant, Matte White / Silver

| Height           | 7           | No. of Bulbs          | 1                 |
|------------------|-------------|-----------------------|-------------------|
| Width/Length     | 14          | LED Compatible        | LED Compatible    |
| Depth            | 14          | Total Wattage         | 60                |
| Weight           | 3           |                       |                   |
| Body Material    | Aluminum    | Second Material       | Aluminum          |
| Finish/Color     | Matte White | Second Finish/Color   | Silver            |
| Type of Finish   | Painted     | Second Type of Finish | Paint             |
| Bulb 1 Amount    | 1           | Rated For             | Dry Location      |
| Bulb 1 Base Type | E26         | Voltage               | 120V              |
| Bulb 1 Max Watt. | 60          |                       |                   |
| Bulb 1 Included  | No          | Approval              | cUL or equivalent |
| Bulb 1 Lumens    |             | Warranty              | 1 Year            |
| Bulb 1 CRI       |             | Instal Position       | Ceiling           |