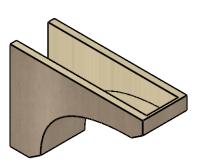

## **ISOMETRIC**

GENERATED DATE: 01/27/2023

**EKENA MILLWORK** 2300 WEST MAIN ST. CLARKSVILLE, TX 75426 TOLL FREE: 866-607-0453 WWW.EKENAMILLWORK.COM

1. INSTALLATION TO BE COMPLETED IN ACCORDANCE WITH MANUFACTURER'S SPECIFICATIONS.

## ITEM NUMBER: CORU07X21X14LGYRCPR

7"W X 21"D X 14"H SERIES 3 CLASSIC LEGACY ROUGH CEDAR TIMBERTHANE FAUX WOOD CORBEL, PRIMED