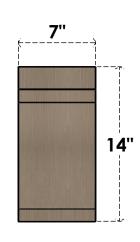

## FRONT PROFILE

## ITEM NUMBER: CORU07X21X14LGYRCPR

7"W X 21"D X 14"H SERIES 3 CLASSIC LEGACY ROUGH CEDAR TIMBERTHANE FAUX WOOD CORBEL, PRIMED