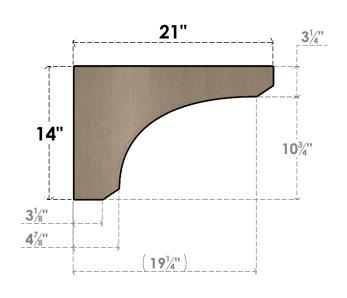

## SIDE PROFILE

## ITEM NUMBER: CORU07X21X14LGYRCPR

7"W X 21"D X 14"H SERIES 3 CLASSIC LEGACY ROUGH CEDAR TIMBERTHANE FAUX WOOD CORBEL, PRIMED