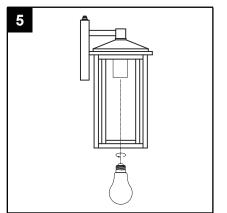

#### **Hardware Used**

AA Long mounting screw

Mounting plate

5. Install light bulb (not included). Use one E26 bulb.

CAUTION: To avoid any waterproofing problems, please make sure the light fixture fits the mounting surface perfectly installation and use waterproof glue around the canopy for better sealing after installation.