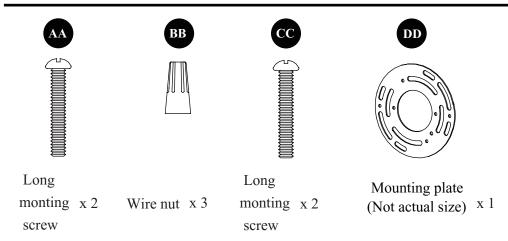

# Print in china

# **Instruction Manual**

#### **Outdoor Wall Sconce**



#### **PACKAGE CONTENTS**



| PART | DESCRIPTION | QUANTITY |
|------|-------------|----------|
| A    | Fixture     | 1        |

# **HARDWARE CONTENTS(shown actual size)**





# **SAFETY INFORMATION**

Please read and understand this entire manual before attempting to assemble, operate or install the product.



# WARNING

- TURN OFF ELECTRICITY at main fuse box (or circuit breaker box) before beginning installation by removing fuse (or switching off circuit breaker).
- MINIMUM 90°C SUPPLY CONDUCTORS.

#### **PREPARATION**

Before beginning assembly of product, make sure all parts are present. Compare parts with package contents list and hardware contents list. If any part is missing or damaged, do not attempt to assemble the product.

# **Estimated Assembly Times: 25 minnutes**

Tools Required for Assembly (not included): Flathead screwdriver, Phillips screwdriver, Pliers, Electrical tape, Wire cutters, Safety glasses.

Helpful Tools (not included): Wire st