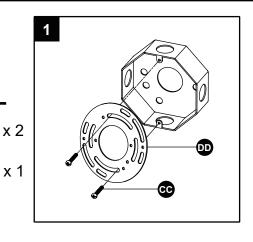

## **ASSEMBLY INSTRUCTIONS**

1. Attach the mounting plate (DD) to the outlet box (not included) with the long mounting screws (CC).

#### **Hardware Used**

Long mounting screw ( x 2

2. Strip 3/4 in. of insulation from wire ends.

Twist stripped ends together with pliers

(not included), black to black (power) and

white to white (neutral). Attach copper