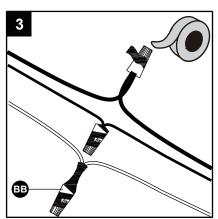

#### **Hardware Used**

Long mounting screw ( x 2

2. Strip 3/4 in. of insulation from wire ends.

Twist stripped ends together with pliers

(not included), black to black (power) and

white to white (neutral). Attach copper

wire to ground wire. Helpful hint: If necessary, attach copper ground wire to grounded outlet box.

3. Attach wire nuts (BB). Tape wire nuts (BB) and wires together.

#### **Hardware Used**

BB Wire nut