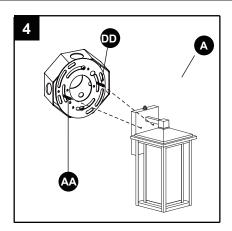

## **ASSEMBLY INSTRUCTIONS**

4. Align the 2 screws(AA) through the holes of the back plate, and fix them with screw nuts.

#### **Hardware Used**

AA Long mounting screw

Mounting plate

5. Install light bulb (not included). Use one E26 bulb.

CAUTION: To avoid any waterproofing problems, please make sure the light fixture fits the mounting surface perfectly installation and use waterproof glue around the canopy for better sealing after installation.