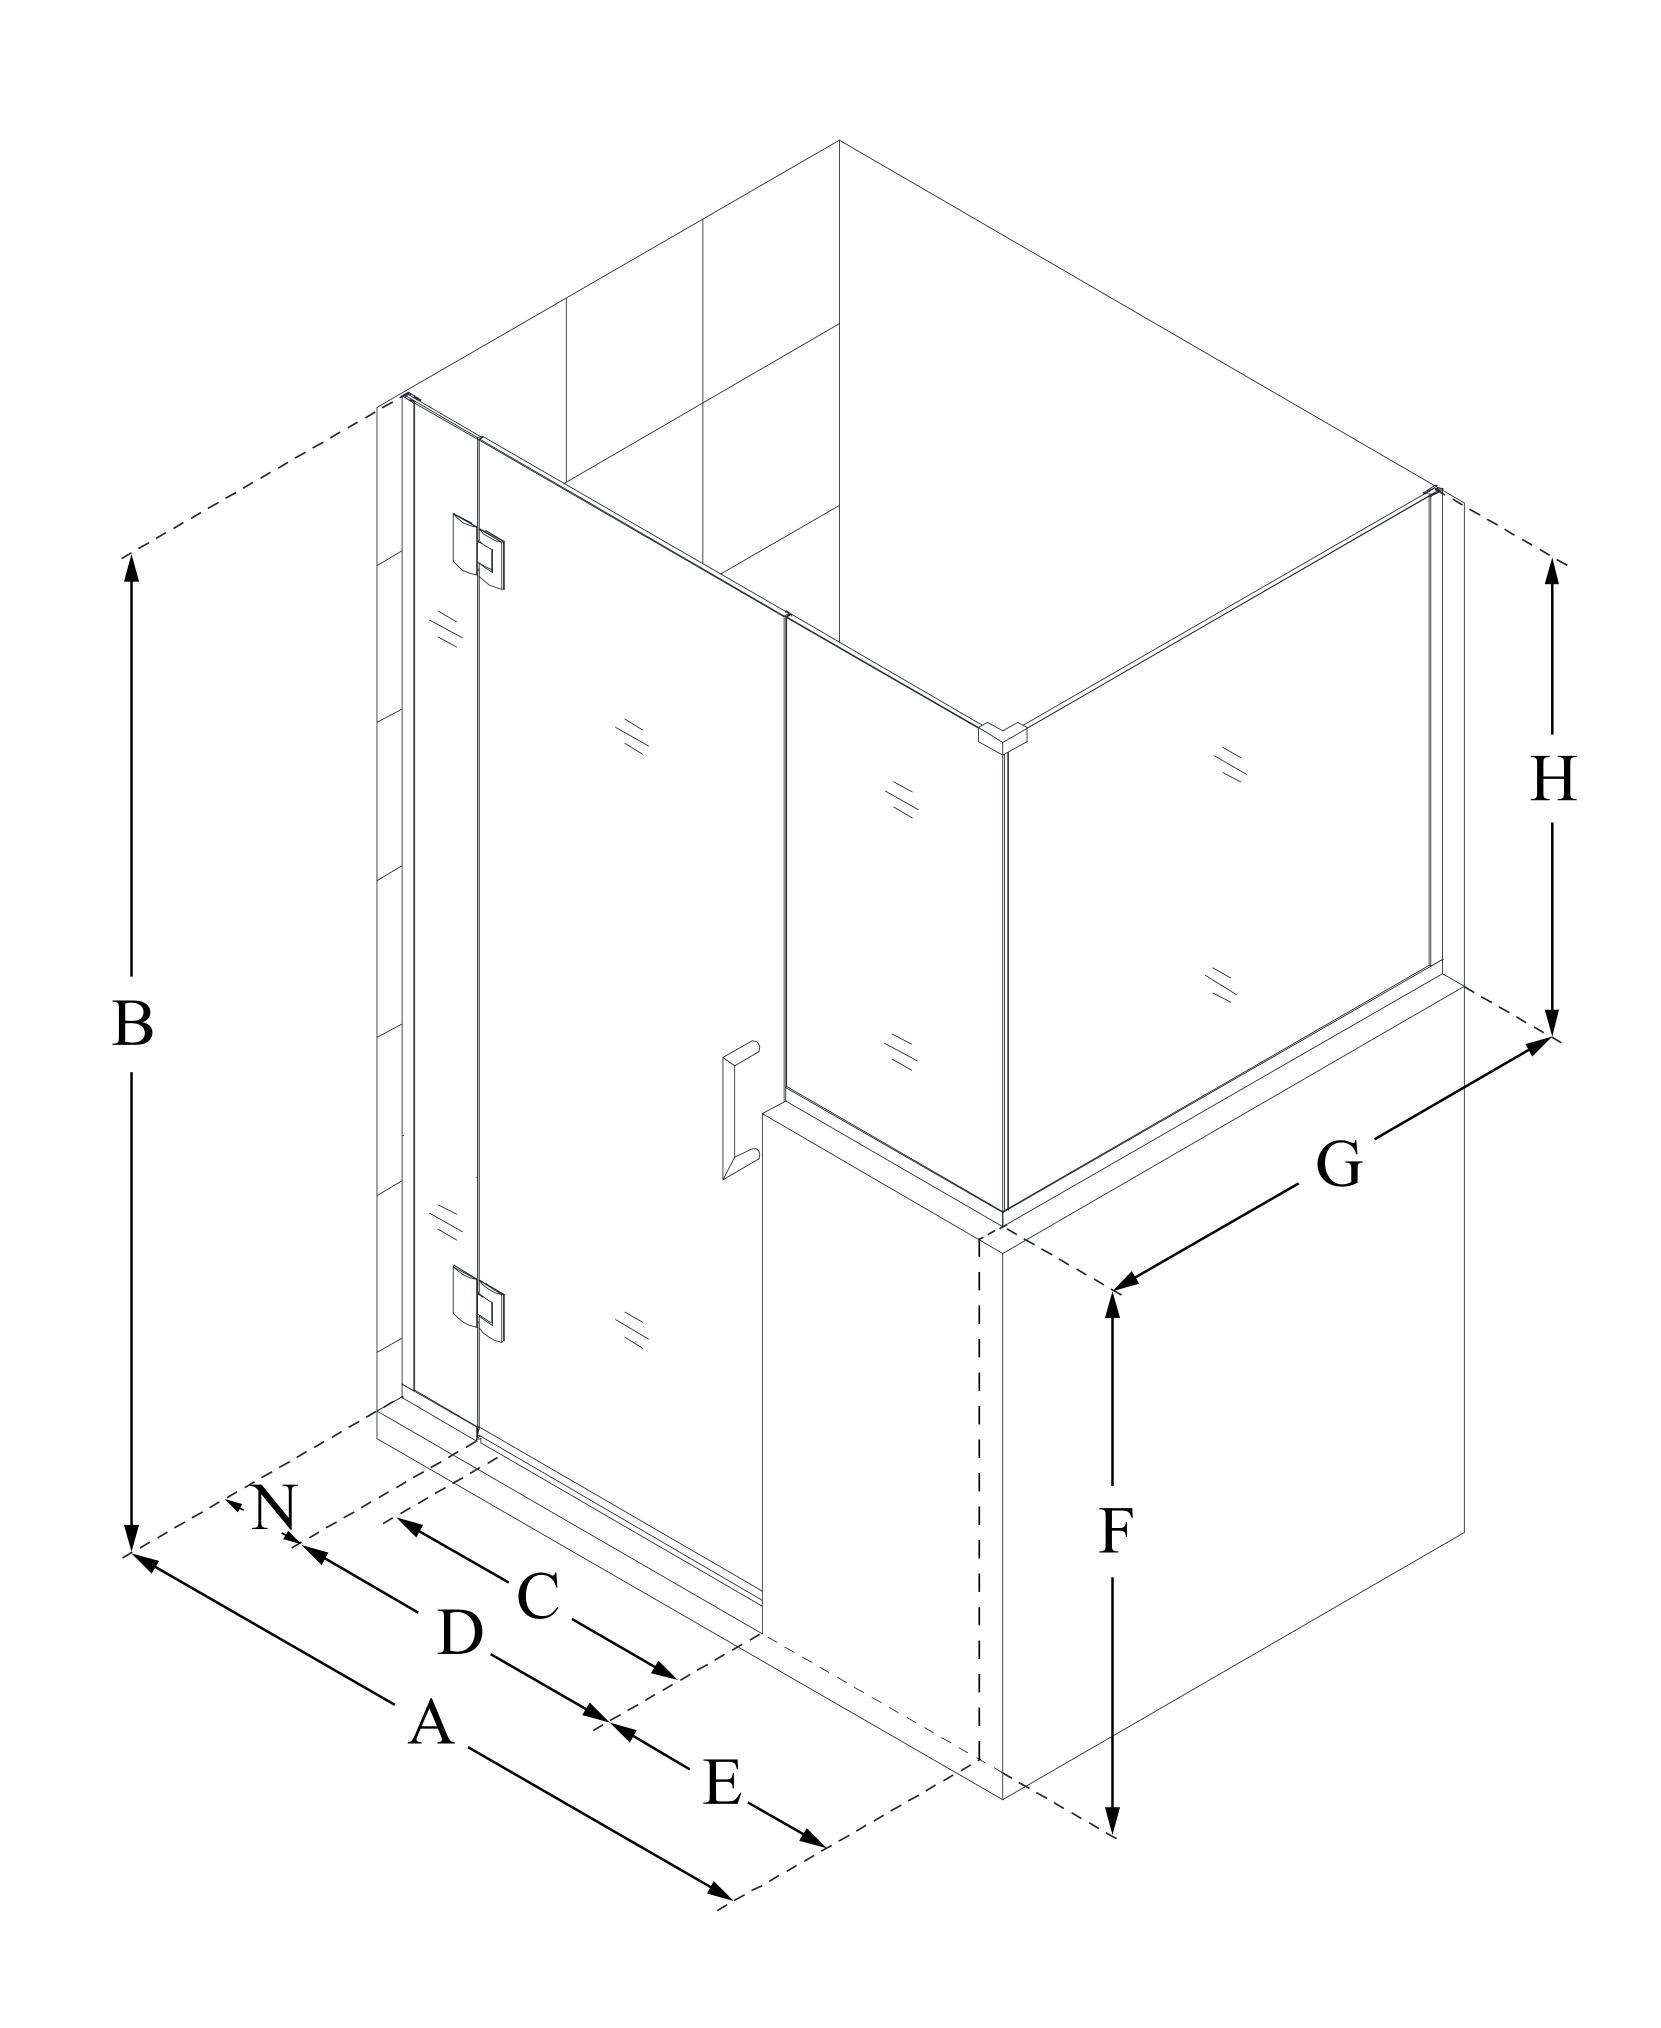

# CONFIGURATION DIMENSIONS:

A: 59 in.

**MODEL WIDTH** 

B: 72 in.

**MODEL HEIGHT** 

C: 28 in.

**ACCESS WIDTH** 

D: 29 in.

**DOOR WIDTH** 

E: 24 in.

**INLINE BUTTRESS PANEL WIDTH** 

F: 36 in.

**BUTTRESS WALL HEIGHT** 

G: 363/8 in.

**RETURN PANEL WIDTH** 

H: 36 in.

**BUTTRESS GLASS HEIGHT** 

N: 6 in.

HINGE PANEL WIDTH

DreamLine reserves the right to update or modify the hardware or materials pictured without prior notice for the purpose of product improvement and customer satisfaction.