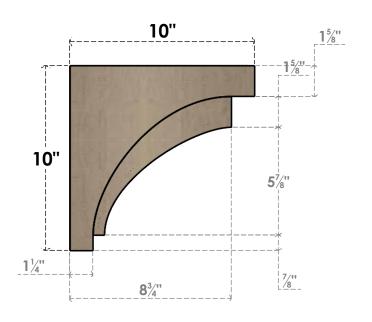

### ITEM NUMBER: CORU05X10X10RIVRCPR

5"W X 10"D X 10"H SERIES 1 CLASSIC RIVERA ROUGH CEDAR TIMBERTHANE FAUX WOOD CORBEL, PRIMED

## SIDE PROFILE