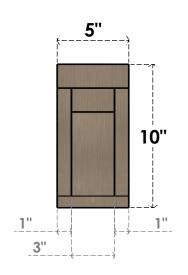

### ITEM NUMBER: CORU05X10X10RIVRCPR

5"W X 10"D X 10"H SERIES 1 CLASSIC RIVERA ROUGH CEDAR TIMBERTHANE FAUX WOOD CORBEL, PRIMED

## **FRONT PROFILE**