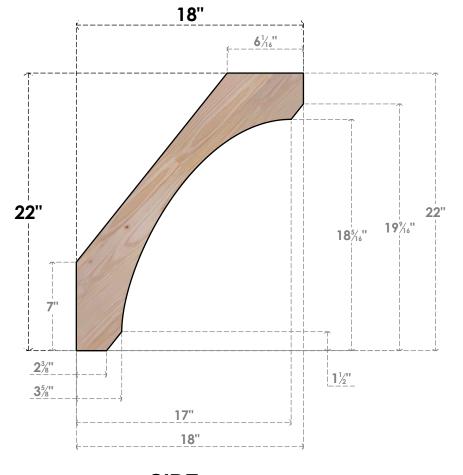

BRC06X18X22LEC00SDF

5 1/2"W X 18"D X 22"H LEGACY SMOOTH BRACE, DOUGLAS FIR

SIDE

FRONT

NOTES 1. INSTALLATION TO BE COMPLETED IN ACCORDANCE WITH MANUFACTURER'S SPECIFICATIONS. 2. DRAWING MAY NOT BE TO SCALE