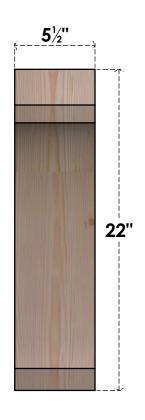

BRC06X18X22LEC00SDF

5 1/2"W X 18"D X 22"H LEGACY SMOOTH BRACE, DOUGLAS FIR

SIDE

FRONT

NOTES 1. INSTALLATION TO BE COMPLETED IN ACCORDANCE WITH MANUFACTURER'S SPECIFICATIONS. 2. DRAWING MAY NOT BE TO SCALE