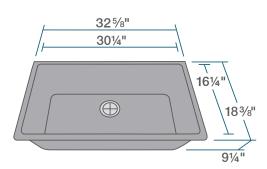

ange UPC: 841412141925 Standard Strainer UPC: 841412130165

www.renesinks.com 872.241.0016 sales@renesinks.com

## **FEATURES**

.

.

.

- Undermount Installation
- 36" Minimum Cabinet Size
- 80% Quartz 20% Acrylic
- Heat Resistant up to 550°
- Anti-bacterial Surface
- Stain Resistant

### ACCESSORIES



## **GRANITE QUARTZ**

Our granite quartz sinks are made with 80% Quartz and 20% Acrylic, with a non-porous finish that prevents the growth of bacteria. They are extremely scratch resistant, can withstand temperatures up to 550 Degrees, and are unaffected by household acids and cleaners. They are also completely stain resistant.

- Scratch Resistant
- Multiple Colors Available
- Cutout Template
- Installation Hardware Included
- cUPC Certified
- Limited Lifetime Warranty

### DIMENSIONS