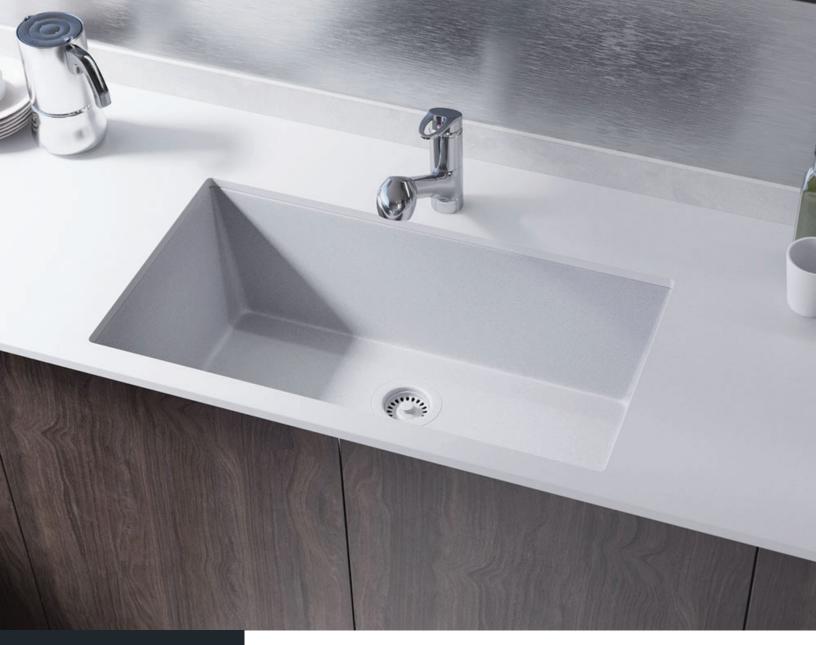

# **René**

#### R3-1006-PEWTER

Single Bowl Sink Flange UPC: 841412141925 Standard Strainer UPC: 841412130165

www.renesinks.com 872.241.0016 sales@renesinks.com

## **FEATURES**

.

.

.

- Undermount Installation
- 36" Minimum Cabinet Size
- 80% Quartz 20% Acrylic
- Heat Resistant up to 550°
- Anti-bacterial Surface
- Stain Resistant

## **GRANITE QUARTZ**

Our granite quartz sinks are made with 80% Quartz and 20% Acrylic, with a non-porous finish that prevents the growth of bacteria. They are extremely scratch resistant, can withstand temperatures up to 550 Degrees, and are unaffected by household acids and cleaners. They are also completely stain resistant.