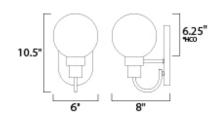

**MEASUREMENTS** 

DIMENSION : 6" W x 10.5" H x 8" Ext

MAX OAH : x 7.88" W HANGING WEIGHT : 5.36 lb

LAMPING

INPUT VOLTAGE : 120V

BULB : 1 x 60W Incandescent E12 Candelabra , 60W Total

BULB INCLUDED : (Not Included)

DIMMABLE : Yes

height from center of outlet to the top of the fixture