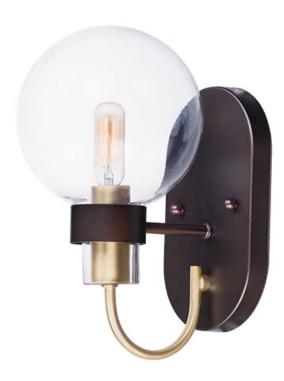

#### PRODUCT DESCRIPTION

This classic Mid Century Modern design features a frame finished in a combination of Bronze and Satin Brass. The arms terminate at rings that support Clear heavy blown glass shades which were prevalent in this era.

**MEASUREMENTS** 

DIMENSION : 6" W x 10.5" H x 8" Ext

MAX OAH : x 7.88" W HANGING WEIGHT : 5.36 lb

LAMPING

INPUT VOLTAGE : 120V

BULB : 1 x 60W Incandescent E12 Candelabra , 60W Total

BULB INCLUDED : (Not Included)

#### MATERIAL

Steel, Glass