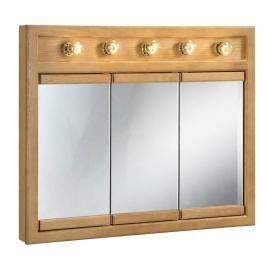

## Richland Lighted Tri-View Wall Cabinet Mirror 36" Nutmeg Oak

## **SPECIFICATIONS**

MATERIAL CONSTRUCTION: Wood

ASSEMBLY REQUIRED: No

TOOLS NEEDED FOR INSTALLATION: Electric Drill, Screwdriver

ASSEMBLED DIMENSIONS:  $30" H \times 36" L \times 5" D$ 

WEIGHT: 44 lbs.

NUMBER OF DOORS: 3

DOOR MATERIAL: Mirror

NUMBER OF SHELVES: 2

ADJUSTABLE SHELVES: No

SHELF MAX WEIGHT CAPACITY: 10 lbs.

SHELFWIDTH: 34.72"

SHELFTHICKNESS: 0.47"

SHELF MATERIAL: Particle Board

FACE FRAME MATERIAL: Oak

SIDES MATERIAL: MDF

BOTTOM MATERIAL: Particle Board

BACK PANEL MATERIAL: MDF

BACK BRACE MATERIAL: MDF

GLASS STYLE: Beveled Edges

LIGHTED: Yes

OTY OF LAMPS: 5

POWER SOURCE: AC/DC