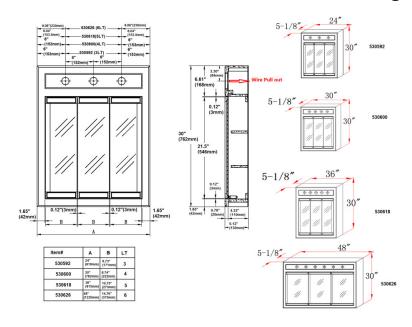

## **SPECIFICATIONS**

MATERIAL CONSTRUCTION: Wood

ASSEMBLY REQUIRED: No

TOOLS NEEDED FOR INSTALLATION: Electric Drill, Screwdriver

ASSEMBLED DIMENSIONS:  $30" H \times 36" L \times 5" D$ 

WEIGHT: 44 lbs.

NUMBER OF DOORS: 3