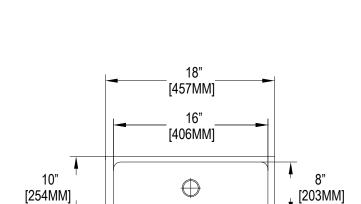

## **DIMENSIONS:**

18 x 10 x 7.25" / 457mm x 254mm x 184mm deep 16 x 8 x 7.25" / 406mm x 203mm x 184mm bowl

**Customer Service Call** Toll Free: 1.877.398.8827

Web Site: www.valleyacrylic.com Email: purchasing@valleyacrylic.com