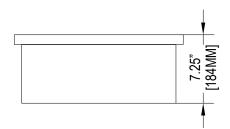

## **DIMENSIONS:**

18 x 10 x 7.25" / 457mm x 254mm x 184mm deep 16 x 8 x 7.25" / 406mm x 203mm x 184mm bowl

**Customer Service Call** Toll Free: 1.877.398.8827

Web Site: www.valleyacrylic.com Email: purchasing@valleyacrylic.com