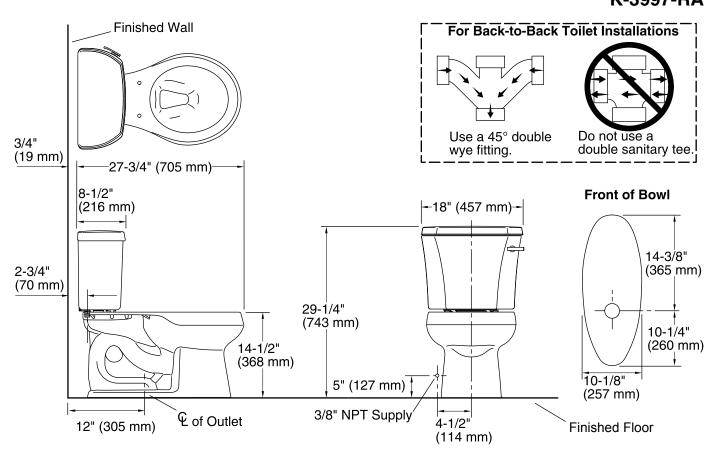

#### **Technical Information**

All product dimensions are nominal.

Toilet type: Two-piece, Floor-mount

Waste Outlet: Floor

Bowl shape: Round-front
Flush type: Class Five®
Trap passageway: 2-1/8" (54 mm)

Water Consumption

Full: 1.28 gpf (4.8 lpf)

Water surface size: 10-1/2" x 7-3/4" (267 mm x 197 mm)

Rim to water surface: 5-1/4" (133 mm)
Rough-in: 12" (305 mm)
Seat-mounting holes: 5-1/2" (140 mm)

#### **Notes**

Install this product according to the installation instructions.

For back-to-back toilet installations: Use only a 45° double wye fitting.