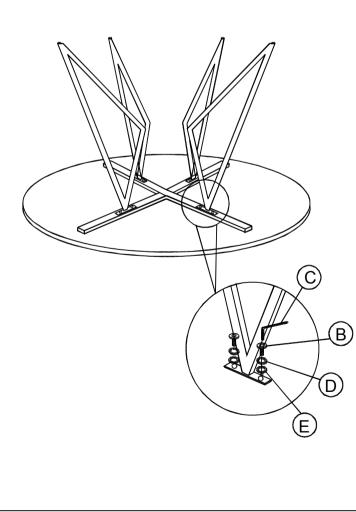

| PART LIST |            |                   |      |  |  |
|-----------|------------|-------------------|------|--|--|
| NO        | DESC       | QTY/PCS           |      |  |  |
| 1         | $\bigcirc$ | TABLE TOP         | 1 PC |  |  |
| 2         | $\gg$      | CENTER<br>SUPPORT | 1 PC |  |  |
| 3         |            | TABLE LEG         | 4 PC |  |  |

|    | PART LIST    |                         |         |  |  |
|----|--------------|-------------------------|---------|--|--|
| NO | DESCRIPTION  |                         | QTY/PCS |  |  |
| А  |              | BOLT M6 x 20MM          | 4 PC    |  |  |
| В  |              | BOLT M6 x 25MM          | 8 PC    |  |  |
| С  | $\mathbf{L}$ | ALLEN KEY M4 x 60MM     | 1 PC    |  |  |
| D  | ම            | SPRING WASHER M6 x 12MM | 12 PC   |  |  |
| Е  | 0            | FLAT WASHER M6 x 19MM   | 12 PC   |  |  |
| F  | Ø            | LEVELLER                | 4 PC    |  |  |