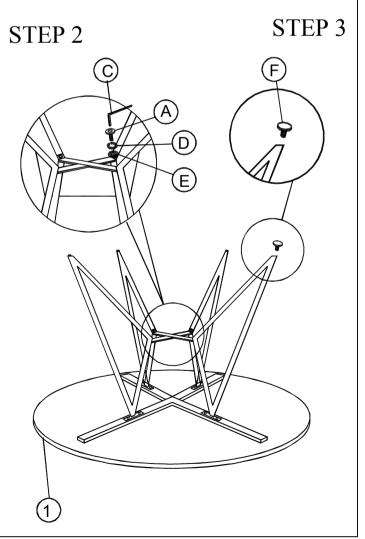

| PART LIST |            |                   |      |  |  |
|-----------|------------|-------------------|------|--|--|
| NO        | DESC       | QTY/PCS           |      |  |  |
| 1         | $\bigcirc$ | TABLE TOP         | 1 PC |  |  |
| 2         | $\gg$      | CENTER<br>SUPPORT | 1 PC |  |  |
| 3         |            | TABLE LEG         | 4 PC |  |  |

|    | PART LIST    |                         |         |  |  |
|----|--------------|-------------------------|---------|--|--|
| NO | DESCRIPTION  |                         | QTY/PCS |  |  |
| А  |              | BOLT M6 x 20MM          | 4 PC    |  |  |
| В  |              | BOLT M6 x 25MM          | 8 PC    |  |  |
| С  | $\mathbf{L}$ | ALLEN KEY M4 x 60MM     | 1 PC    |  |  |
| D  | ම            | SPRING WASHER M6 x 12MM | 12 PC   |  |  |
| Е  | 0            | FLAT WASHER M6 x 19MM   | 12 PC   |  |  |
| F  | Ø            | LEVELLER                | 4 PC    |  |  |