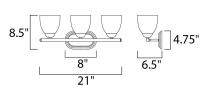

## MEASUREMENTS

BULB

DIMENSION **BACK PLATE** HANGING WEIGHT : 21" W x 8.5" H x 6.5" Ext : 8" W x 4.75" H x 6.5" HCO : 1.7 lb

LAMPING INPUT VOLTAGE : 120V : 3 x 60W Incandescent E26 Medium , 180W Total BULB INCLUDED : (Not Included) DIMMABLE : Yes