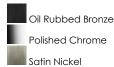

## **PRODUCT DESCRIPTION**

This transitional design works in any style home. Intersecting, rectangular tubing finished in your choice of Satin Nickel or Oil Rubbed Bronze gently curves to support simple line Frost glass shades.

## **FINISHES OPTION**

GLASS Frosted FT

MATERIAL Steel, Glass

RATINGS cULus Damp Location

ADDITIONAL INSTALL UP/DOWN: Up/Down OPERATING TEMPERATURE: -20°C (-4°F), 40°C (104°F)

PHOTOMETIC: Report Found Online