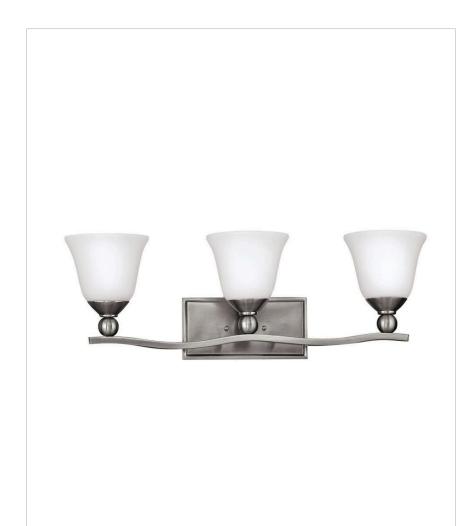

## **BOLLA**

## 5893BN

## THREE LIGHT VANITY

The graceful lines of Bolla create a soft elegance, while heavy cast ball transition details add to its innovative style. The strong proportions of the design contrast with the subtle bell shaped glass, combining both traditional and modern details.

| DETAILS   |                |
|-----------|----------------|
| FINISH:   | Brushed Nickel |
| MATERIAL: | Metal          |
| GLASS:    | Etched Opal    |

| DIMENSIONS     |                |
|----------------|----------------|
| WIDTH:         | 26"            |
| HEIGHT:        | 8.8"           |
| WEIGHT:        | 6lb            |
| BACK PLATE:    | 9.25"W X 4.5"H |
| EXTENSION:     | 6.8"           |
| TOP TO OUTLET: | 6.5"           |