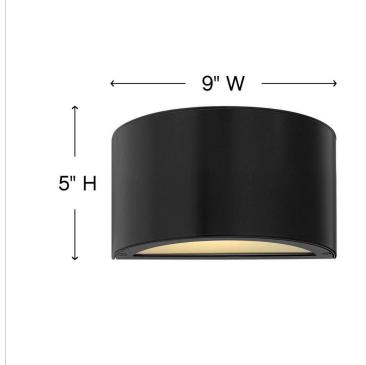

| DETAILS   |                   |
|-----------|-------------------|
| FINISH:   | Satin Black       |
| MATERIAL: | Extruded Aluminum |
| GLASS:    | Etched Lens       |

| DIMENSIONS     |           |
|----------------|-----------|
| WIDTH:         | 9"        |
| HEIGHT:        | 5"        |
| WEIGHT:        | 3.2lb     |
| BACK PLATE:    | 9"W X 5"H |
| EXTENSION:     | 4"        |
| TOP TO OUTLET: | 2.5"      |