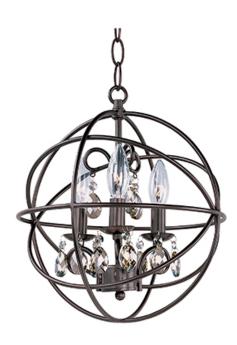

### PRODUCT DESCRIPTION

A spherical frame of metal surround a simple line chandelier draped in crystal for a transitional style that fits any interior design. Orbit is available in 2 sizes and 2 finishes, Oil Rubbed Bronze with Cognac crystal and a combo finish of Anthracite and Polished Nickel with Clear crystal.