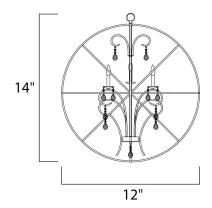

## **MEASUREMENTS**

DIMENSION : 12" L x 12" W x 14" H

MAX OAH : 50" OAH HANGING WEIGHT : 4.58 lb