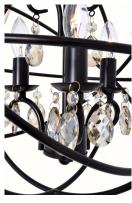

### PRODUCT DESCRIPTION

A spherical frame of metal surround a simple line chandelier draped in crystal for a transitional style that fits any interior design. Orbit is available in 2 sizes and 2 finishes, Oil Rubbed Bronze with Cognac crystal and a combo finish of Anthracite and Polished Nickel with Clear crystal.