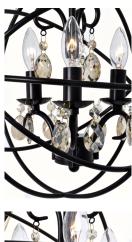

### PRODUCT DESCRIPTION

A spherical frame of metal surround a simple line chandelier draped in crystal for a transitional style that fits any interior design. Orbit is available in 2 sizes and 2 finishes, Oil Rubbed Bronze with Cognac crystal and a combo finish of Anthracite and Polished Nickel with Clear crystal.