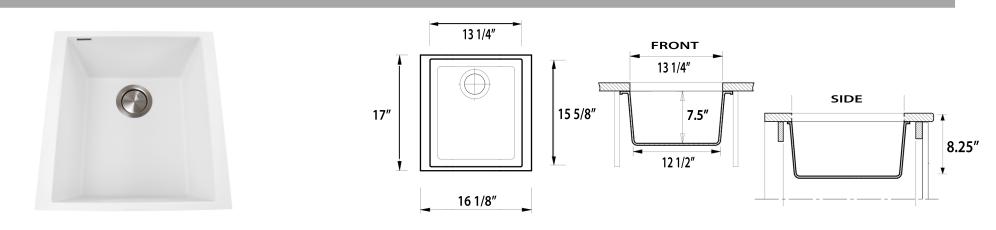

## MODEL: PR1716-W

| Overall Dimensions | Interior Bowl    | Bowl Depth | Height | Drain Dimension |
|--------------------|------------------|------------|--------|-----------------|
| 16.125″ x 17"      | 13.25″ x 15.625″ | 7.5″       | 8.25″  | 3.5″            |