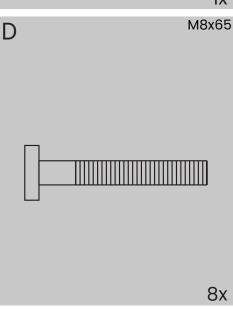

## INSTRUCTION MANUAL

BED SEAT

## **BEFORE INSTALLATION**

- Please list all parts as below first to check if any part is missing and make assembly easier.
- Do be careful that some parts are heavy and sharp.
- Please follow the assembly steps to install the product, if you find spare parts left, don't be worried, the left spare parts are prepared for bad ones if occurred.
- Once you hand tighten all of your bolts into place, we are going to use our wrench to fully tighten into place.
- Please do not exceed the bearing limitations of the product.
- Reconfirm that all bolts, screws, and knobs are secure every 90 days.
  Please retain these instructions for future reference.

## **TOOLS REQUIRED**









## **PARTS**









1







2







3