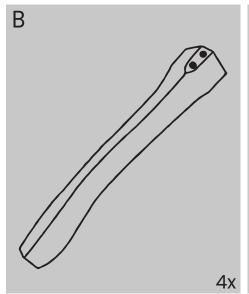

## INSTRUCTION MANUAL

BED SEAT

## **BEFORE INSTALLATION**

- Please list all parts as below first to check if any part is missing and make assembly easier.
- Do be careful that some parts are heavy and sharp.
- Please follow the assembly steps to install the product, if you find spare parts left, don't be worried, the left spare parts are prepared for bad ones if occurred.
- Once you hand tighten all of your bolts into place, we are going to use our wrench to fully tighten into place.
- Please do not exceed the bearing limitations of the product.
- Reconfirm that all bolts, screws, and knobs are secure every 90 days.
  Please retain these instructions for future reference.

## **TOOLS REQUIRED**









## **PARTS**









1







2







3