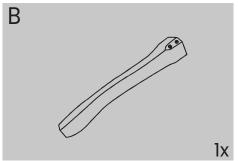

## INSTRUCTION MANUAL

BED SEAT

## **BEFORE INSTALLATION**

- Please list all parts as below first to check if any part is missing and make assembly easier.
- Do be careful that some parts are heavy and sharp.
- Please follow the assembly steps to install the product, if you find spare parts left, don't be worried, the left spare parts are prepared for bad ones if occurred.
- Once you hand tighten all of your bolts into place, we are going to use our wrench to fully tighten into place.
- Please do not exceed the bearing limitations of the product.
- Reconfirm that all bolts, screws, and knobs are secure every 90 days.
  Please retain these instructions for future reference.

## **TOOLS REQUIRED**









## **PARTS**









1







2







3