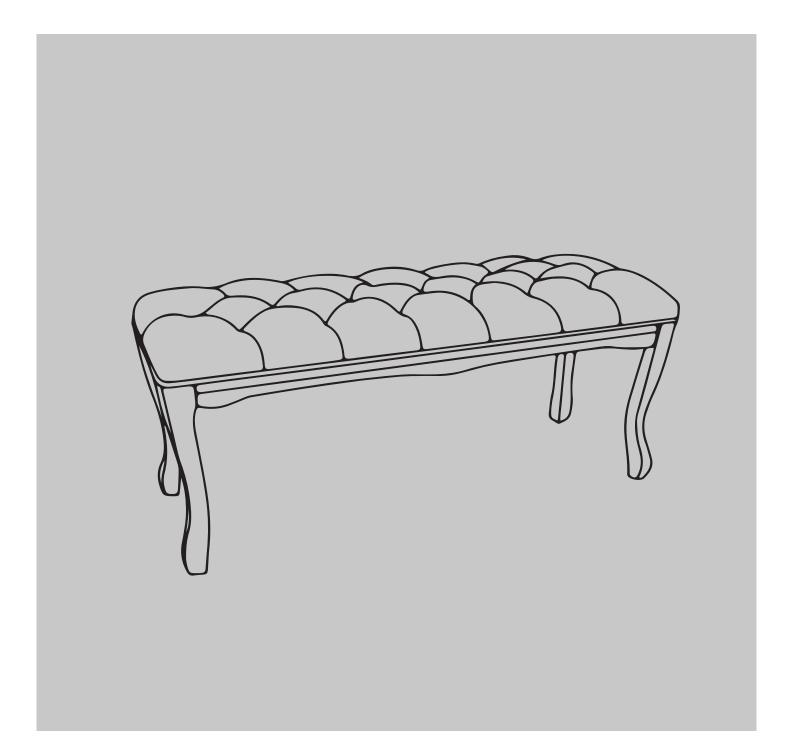

## INSTRUCTION MANUAL

BED SEAT

## **BEFORE INSTALLATION**

- Please list all parts as below first to check if any part is missing and make assembly easier.
- Do be careful that some parts are heavy and sharp.
- Please follow the assembly steps to install the product, if you find spare parts left, don't be worried, the left spare parts are prepared for bad ones if occurred.
- Once you hand tighten all of your bolts into place, we are going to use our wrench to fully tighten into place.
- Please do not exceed the bearing limitations of the product.
- Reconfirm that all bolts, screws, and knobs are secure every 90 days.
  Please retain these instructions for future reference.

## **TOOLS REQUIRED**









## **PARTS**









1







2







3