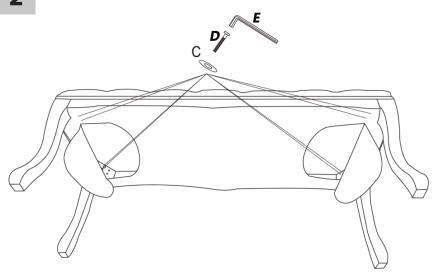

## **BEFORE INSTALLATION**

- Please list all parts as below first to check if any part is missing and make assembly easier.
- Do be careful that some parts are heavy and sharp.
- Please follow the assembly steps to install the product, if you find spare parts left, don't be worried, the left spare parts are prepared for bad ones if occurred.
- Once you hand tighten all of your bolts into place, we are going to use our wrench to fully tighten into place.
- Please do not exceed the bearing limitations of the product.
- Reconfirm that all bolts, screws, and knobs are secure every 90 days.
  Please retain these instructions for future reference.