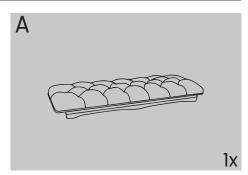

## INSTRUCTION MANUAL

BED SEAT

## **BEFORE INSTALLATION**

- Please list all parts as below first to check if any part is missing and make assembly easier.
- Do be careful that some parts are heavy and sharp.
- Please follow the assembly steps to install the product, if you find spare parts left, don't be worried, the left spare parts are prepared for bad ones if occurred.
- Once you hand tighten all of your bolts into place, we are going to use our wrench to fully tighten into place.
- Please do not exceed the bearing limitations of the product.
- Reconfirm that all bolts, screws, and knobs are secure every 90 days.
  Please retain these instructions for future reference.

## **TOOLS REQUIRED**









## **PARTS**









1







2







3