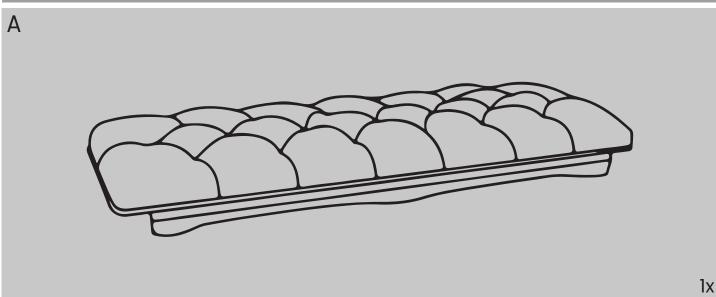

## INSTRUCTION MANUAL

BED SEAT

## **BEFORE INSTALLATION**

- Please list all parts as below first to check if any part is missing and make assembly easier.
- Do be careful that some parts are heavy and sharp.
- Please follow the assembly steps to install the product, if you find spare parts left, don't be worried, the left spare parts are prepared for bad ones if occurred.
- Once you hand tighten all of your bolts into place, we are going to use our wrench to fully tighten into place.
- Please do not exceed the bearing limitations of the product.
- Reconfirm that all bolts, screws, and knobs are secure every 90 days.
  Please retain these instructions for future reference.

## **TOOLS REQUIRED**









## **PARTS**









1







2







3