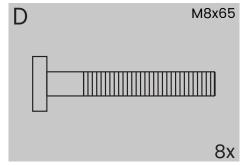

## INSTRUCTION MANUAL

BED SEAT

## **BEFORE INSTALLATION**

- Please list all parts as below first to check if any part is missing and make assembly easier.
- Do be careful that some parts are heavy and sharp.
- Please follow the assembly steps to install the product, if you find spare parts left, don't be worried, the left spare parts are prepared for bad ones if occurred.
- Once you hand tighten all of your bolts into place, we are going to use our wrench to fully tighten into place.
- Please do not exceed the bearing limitations of the product.
- Reconfirm that all bolts, screws, and knobs are secure every 90 days.
  Please retain these instructions for future reference.

## **TOOLS REQUIRED**









## **PARTS**









1







2







3