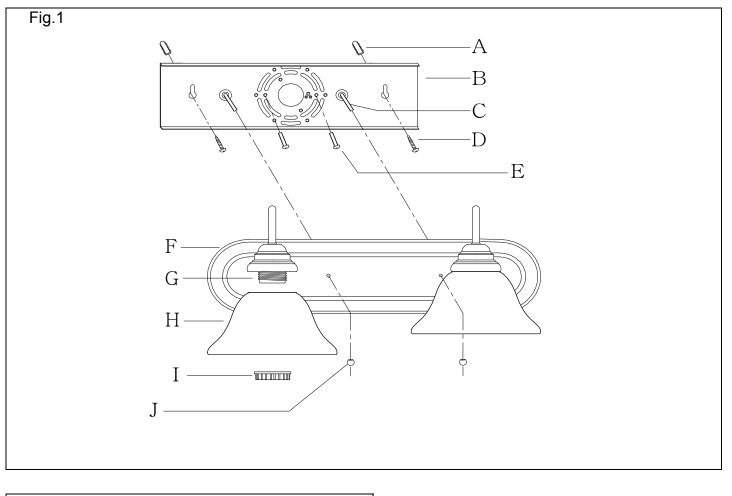

## WARNING! SHUT POWER OFF AT FUSE OR CIRCUIT **BREAKER**. **MOUNTING THE FIXTURE** Installation (see fig.1) Wiring (see fig.2) 1.Disconnect power at main electrical panel before installation. 1.Connect the electrical wires as follows. Connect the 2.Mount the back plate(B) to the wall with the plastic anchors(A), Black wire from the fixture to the black house (hot) the wood screw (D) and the two box screw (E). The side of the Wire. Connect the white wire from the fixture to the back plate marked "GND" must face out. white (neutral) house wire. Make sure all wire nuts are 3. Guide fixture wires through hole in center of back plate. secured. You may wrap the connections with electrical 4.Follow wiring instructions carefully (see fig.2) tape. If your outlet box has a ground wire (green or bare 5.Place the fixture body (F) over the back plate so that the back copper) connect fixture's ground wire to it. Otherwise plate studs protrude through the cover plate holes and screw ball attach the bare copper fixture wire to the green ground nuts (J) onto the long screws (C). screw on the circular strap. 2. Tuck the wire connections neatly into the wall junction 6. Raise the glass shade(H) to bottom of the lamp socket(G), and using the ring(I) by turning it clockwise until tight. box 7.Install the light bulbs in accordance with the fixture's specifications. DO NOT EXCEED THE MAXIMUM WATTAGE RATING!