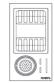

#### NOMINAL DIMENSIONS

Exterior: 57" (wide) x 19" (front-to-back)

Interior Bowl: 55%" (wide) x 16" (front-to-back)

Bowl Depth: 10"

Minimum Cabinet Size: 60" wide

Drain Hole Size: 31/2"

**Installation Type:** Undermount

> Inside Corners: Sharp

> **Drain Location:**

Offset

#### **DIMENSIONS**

cUPC certified by IAPMO to meet US and Canada plumbing standards.

SCAN TO REGISTER YOUR WARRANTY

or visit ruvati.com/register