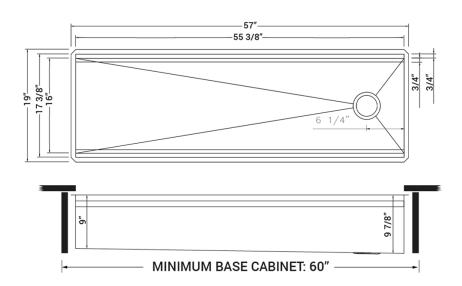

#### NOMINAL DIMENSIONS

Exterior: 57" (wide) x 19" (front-to-back)

Interior Bowl: 55%" (wide) x 16" (front-to-back)

Bowl Depth: 10"

Minimum Cabinet Size: 60" wide

Drain Hole Size: 31/2"

**Installation Type:** Undermount

> Inside Corners: Sharp

> **Drain Location:**

Offset