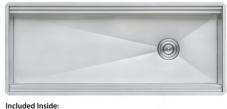

## **RVH8555** UNDERMOUNT WORKSTATION SINK

#### NOMINAL DIMENSIONS

Exterior: 57" (wide) x 19" (front-to-back)

Interior Bowl: 55%" (wide) x 16" (front-to-back)

Bowl Depth: 10"

Minimum Cabinet Size: 60" wide

Drain Hole Size: 31/2"

**Installation Type:** Undermount

> Inside Corners: Sharp

> **Drain Location:**

Offset