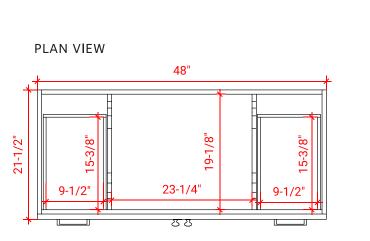

# BASE CABINET DIMENSIONS

48" W x 21.5" D x 34.5" H

# HARDWARE FINISHES

SIDE VIEW

21-1/2"