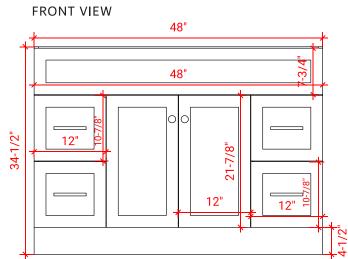

# F049S



# BASE CABINET DIMENSIONS

48" W x 21.5" D x 34.5" H

## FEATURES

- Solid wood frame & plywood panels
- Dovetail drawers and joints
- Soft closing doors & drawers

# HARDWARE FINISHES





SIDE VIEW







21-1/2"







## OVERALL DIMENSIONS

49" W x 22" D x 1.5" H

## COUNTERTOP OPTIONS





Carrara Marble CW-049S-REC-CT

22

White Quartz WQ-049S-REC-CT

# COUNTERTOP PLAN VIEW

## FEATURES

- Solid countertop with mitered edges & seams
- Undermount white rectangular sink
- Pre-drilled for 8" widespread faucet

### INCLUDED

- Countertop
- Matching Backsplash
- Sink



#### THREE DIMENSIONAL COUNTERTOP VIEW





#### EDGE SIDE VIEW