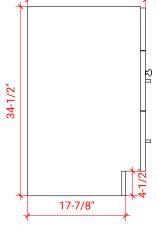

# BASE CABINET DIMENSIONS

48" W x 21.5" D x 34.5" H

# HARDWARE FINISHES

SIDE VIEW

21-1/2"