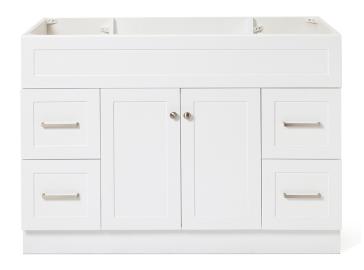

# F049S

# BASE CABINET DIMENSIONS

48" W x 21.5" D x 34.5" H

## FEATURES

- Solid wood frame & plywood panels
- Dovetail drawers and joints
- Soft closing doors & drawers