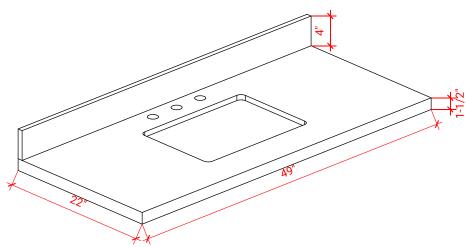

## OVERALL DIMENSIONS

49" W x 22" D x 1.5" H

#### THREE DIMENSIONAL COUNTERTOP VIEW