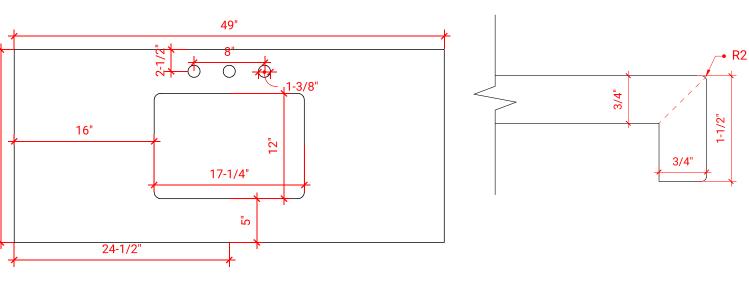

# COUNTERTOP PLAN VIEW

## FEATURES

- Solid countertop with mitered edges & seams
- Undermount white rectangular sink
- Pre-drilled for 8" widespread faucet

#### EDGE SIDE VIEW