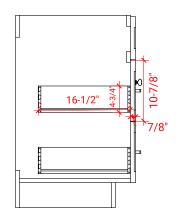

# F049S



# BASE CABINET DIMENSIONS

48" W x 21.5" D x 34.5" H

## FEATURES

- Solid wood frame & plywood panels
- Dovetail drawers and joints
- Soft closing doors & drawers

# HARDWARE FINISHES





SIDE VIEW







21-1/2"







## OVERALL DIMENSIONS

49" W x 22" D x 1.5" H

## COUNTERTOP OPTIONS





Carrara Marble CW-049S-REC-CT

22

White Quartz WQ-049S-REC-CT

# COUNTERTOP PLAN VIEW

## FEATURES

- Solid countertop with mitered edges & seams
- Undermount white rectangular sink
- Pre-drilled for 8" widespread faucet

### INCLUDED

- Countertop
- Matching Backsplash
- Sink



#### THREE DIMENSIONAL COUNTERTOP VIEW





#### EDGE SIDE VIEW