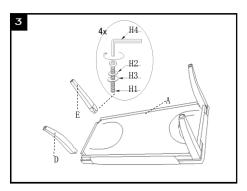

## **Parts List and Hardware List**

| PIECE | DESCRIPTION   | PICTURE                           | QUANTITY |
|-------|---------------|-----------------------------------|----------|
| А     | Seat          |                                   | 1X       |
| В     | Front leg-1   |                                   | 1X       |
| С     | Front leg-2   |                                   | 1X       |
| D     | Back leg-1    |                                   | 1X       |
| E     | Back leg-2    |                                   | 1X       |
| H1    | Allen bolt L  | Thickness 5/16"<br>Length 2 9/16" | QY       |
| H2    | Spring washer |                                   | 8X       |
| НЗ    | Flat washer   |                                   | 8X       |
| H4    | Allen key     |                                   | 1X       |