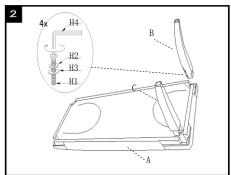

## **Parts List and Hardware List**

| PIECE | DESCRIPTION   | PICTURE                           | QUANTITY |
|-------|---------------|-----------------------------------|----------|
| А     | Seat          |                                   | 1X       |
| В     | Front leg-1   |                                   | 1X       |
| С     | Front leg-2   |                                   | 1X       |
| D     | Back leg-1    |                                   | 1X       |
| E     | Back leg-2    |                                   | 1X       |
| H1    | Allen bolt L  | Thickness 5/16"<br>Length 2 9/16" | QY       |
| H2    | Spring washer |                                   | 8X       |
| НЗ    | Flat washer   |                                   | 8X       |
| H4    | Allen key     |                                   | 1X       |