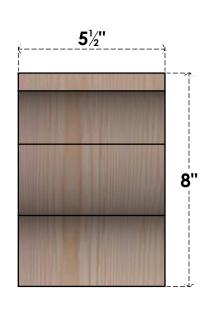

## BRC06X08X08FST00SDF

5 1/2"W X 8"D X 8"H FUNSTON SMOOTH BRACE, DOUGLAS FIR

## **FRONT**

**EKENA MILLWORK** 2300 WEST MAIN ST. CLARKSVILLE, TX 75426 TOLL FREE: 866-607-0453 WWW.EKENAMILLWORK.COM