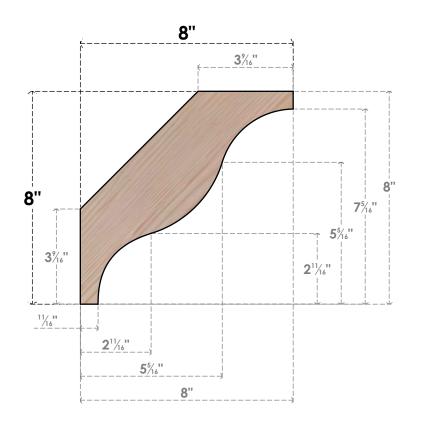

## BRC06X08X08FST00SDF

5 1/2"W X 8"D X 8"H FUNSTON SMOOTH BRACE, DOUGLAS FIR

## SIDE