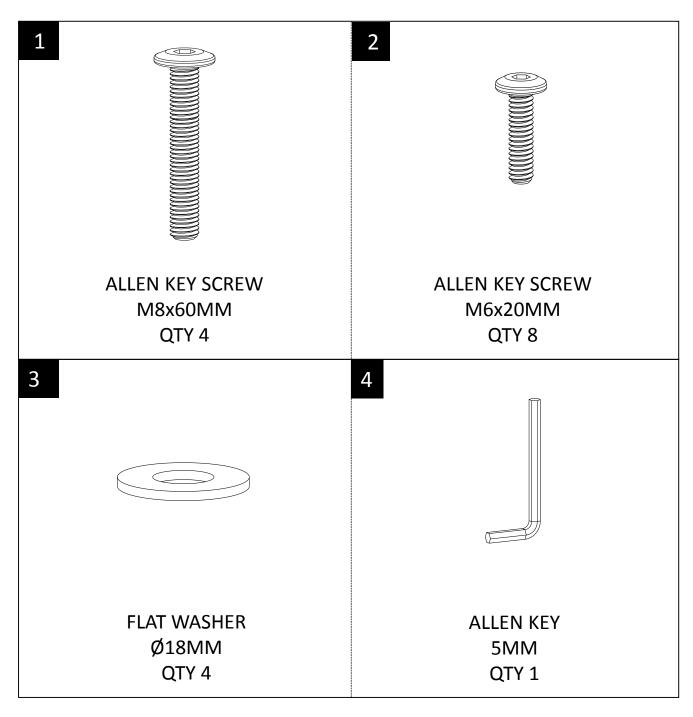

#### HARDWARE DESCRIPTION

**NEED HELP?** For help with assembly or if you are missing a part, Please call customer service at 1-866-518-0120 ext. 262 (9 am to 4 pm EST)

#### STEP 2

Attach Front Legs (C) to Sofa Bed (A) using Allen Key Screws (2). Attach Back Legs (D) to Sofa Bed (A) using Allen Key Screws (1) and Flat Washers (3).

Use Allen Key (4) to tighten.