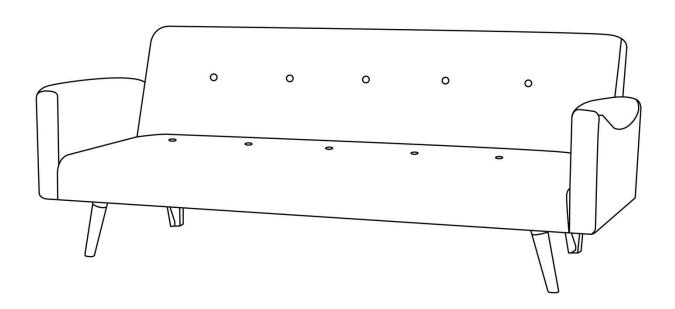

# **MORGAN / TREVOR / MILTON**

## **SOFA BED**

MODEL # AXCSOF-04-GG









## Questions, problems, assembly help, missing parts?

No need to return the product, we will gladly help and ship your replacement parts free of charge
Please call Customer Service at 1-866-518-0120 ext. 262
Monday to Friday between 9 am – 4 pm EST
or go to

www.simpli-home.com/parts request

| In order to assist you in a timely manner, please have the following information ready: |                       |
|-----------------------------------------------------------------------------------------|-----------------------|
| Model #                                                                                 | Part Number or Letter |
| Purchased at                                                                            | Date of Purchase      |

If you wish to return the produc