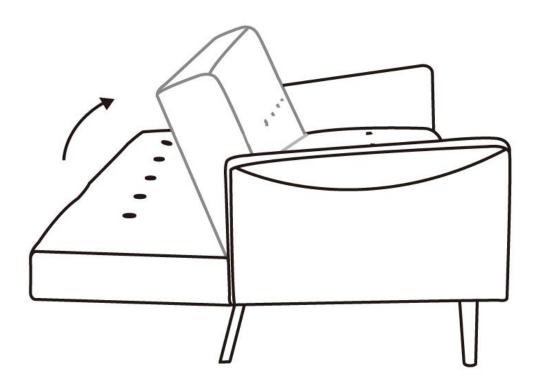

#### To Change from Sofa to Bed:

Unfold the support legs from the zipped compartment located on the underside of the sofa bed.

Pull the Sofa Back a little forward to unlock it.

Place the Sofa Back in a flat position to use as a bed.

## To Change from Bed to Sofa

Lift the Back forward until you hear a click and release back into the Sofa Position.

Ensure Sofa Back is locked in place.