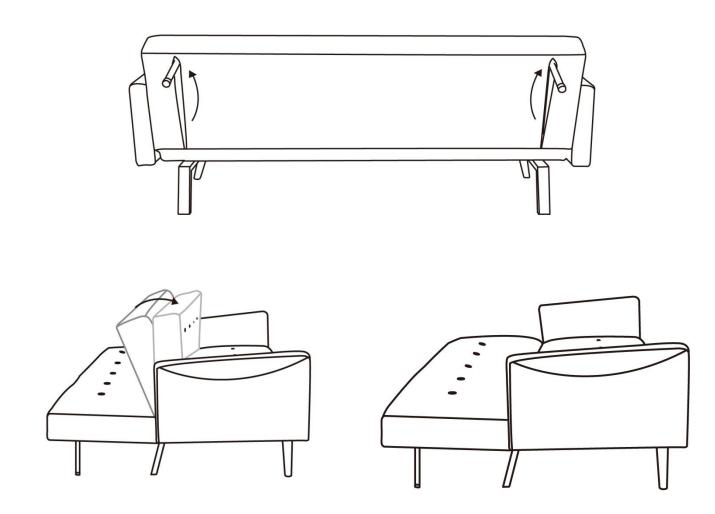

#### To Change from Sofa to Bed:

Unfold the support legs from the zipped compartment located on the underside of the sofa bed.

Pull the Sofa Back a little forward to unlock it.

Place the Sofa Back in a flat position to use as a bed.

## To Change from Bed to Sofa

Lift the Back forward until you hear a click and release back into the Sofa Position.

Ensure Sofa Back is locked in place.