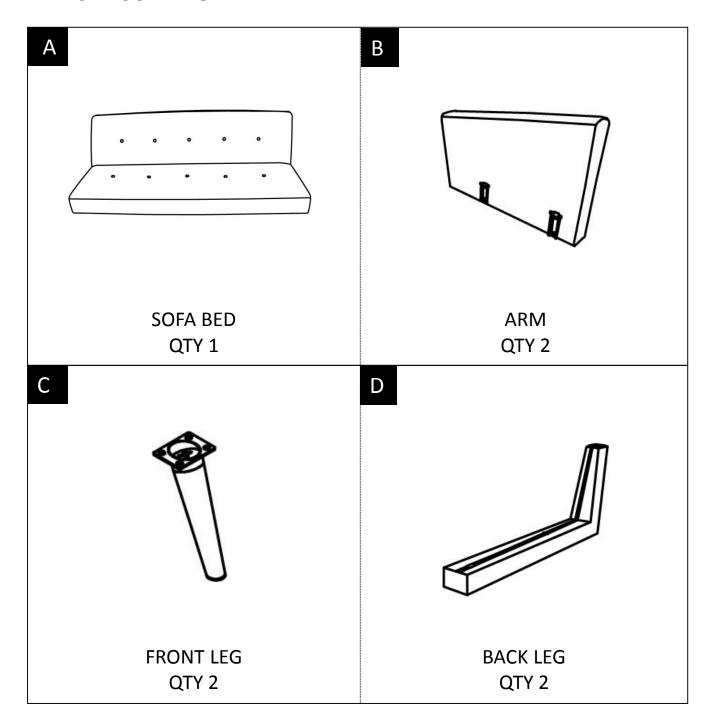

## **PARTS DESCRIPTION**

**NEED HELP?** For help with assembly or if you are missing a part, Please call customer service at 1-866-518-0120 ext. 262 (9 am to 4 pm EST)