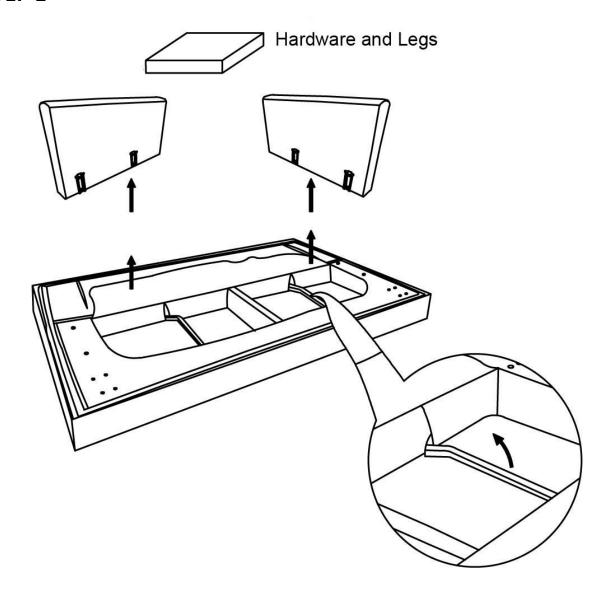

## STEP 1

Remove the hardware package and legs from the bottom of Sofa Bed. Pull up the support brace.

#### STEP 2

Attach Front Legs (C) to Sofa Bed (A) using Allen Key Screws (2). Attach Back Legs (D) to Sofa Bed (A) using Allen Key Screws (1) and Flat Washers (3).

Use Allen Key (4) to tighten.