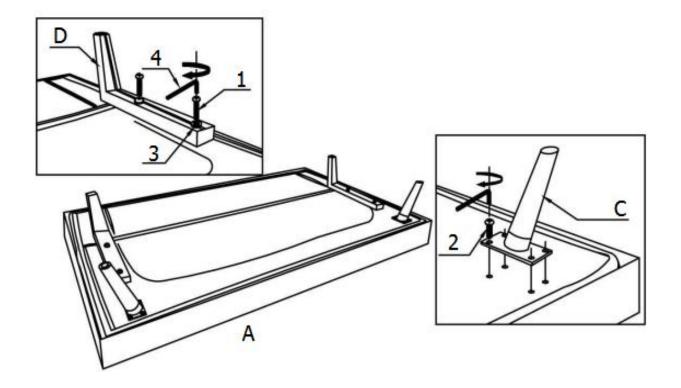

## STEP 1

Remove the hardware package and legs from the bottom of Sofa Bed. Pull up the support brace.

#### STEP 2

Attach Front Legs (C) to Sofa Bed (A) using Allen Key Screws (2). Attach Back Legs (D) to Sofa Bed (A) using Allen Key Screws (1) and Flat Washers (3).

Use Allen Key (4) to tighten.