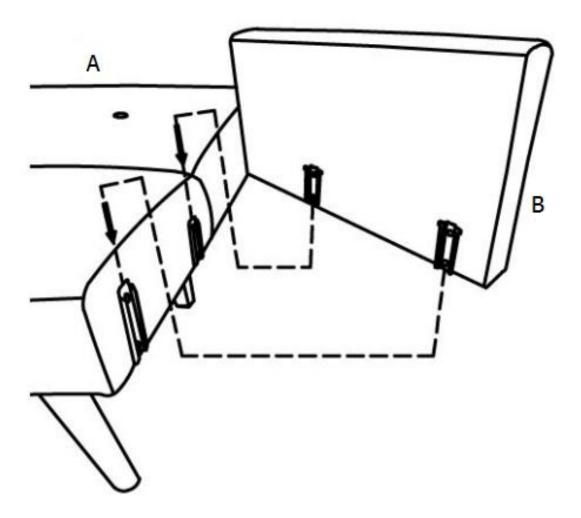

T use any cleaners with corrosive ingredients (lye, acids or ammonia).

## **PRE-ASSEMBLY INFORMATION**

## **PARTS DESCRIPTION**



**NEED HELP?** For help with assembly or if you are missing a part, Please call customer service at 1-866-518-0120 ext. 262 (9 am to 4 pm EST)

## **PRE-ASSEMBLY INFORMATION**

#### HARDWARE DESCRIPTION



**NEED HELP?** For help with assembly or if you are missing a part, Please call customer service at 1-866-518-0120 ext. 262 (9 am to 4 pm EST)

## STEP 1



Remove the hardware package and legs from the bottom of Sofa Bed. Pull up the support brace.

#### STEP 2



Attach Front Legs (C) to Sofa Bed (A) using Allen Key Screws (2). Attach Back Legs (D) to Sofa Bed (A) using Allen Key Screws (1) and Flat Washers (3).

Use Allen Key (4) to tighten.

## STEP 3



Slide the Arms (B) into the slots on the side of the Sofa Bed (A).

#### STEP 4



#### To Change from Sofa to Bed:

Unfold the support legs from the zipped compartment located on the underside of the sofa bed.

Pull the Sofa Back a little forward to unlock it.

Place the Sofa Back in a flat position to use as a bed.

#### STEP 5



## To Change from Bed to Sofa

Lift the Back forward until you hear a click and release back into the Sofa Position.

Ensure Sofa Back is locked in place.





#### **WARRANTY**

Thank you for purchasing a **Simpli Home – Wyndenhall – Brooklyn + Max** product. These products have been made to demanding, high-quality standards and are guaranteed for domestic use against manufacturing faults for a period of 12 months from the date of purchase. This warranty doe